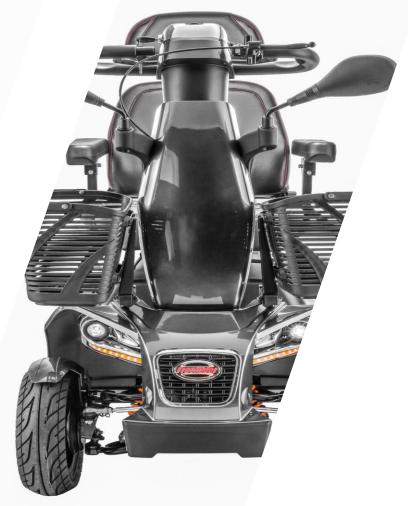

**Captain Seat** 

Seat angle adjustable

Front & rear Spring Suspensions

Full LED lighting system

LCD Digital Display

13" Pneumatic tires

**USB Port** 

Tiller height adjustable

Hand break

**Quick-Speed Control** 

**Dual-rear mirrors** 

Mud guard

Extra Storage Space

## Universal Joint

**Universal joints** is a positive, mechanical connection between rotating shafts, which are usually not parallel, but intersecting. They're used to transit motion, power, or both.

We're the 1st manufacture to adopt this tech which has been using from vehicle industry for a long time.

Benefits of U-Joints in vehicle industry

- 1. Decreasing the vibration and noise.
- 2. Reducing the efforts to make a turn.

## Steering is like driving cars