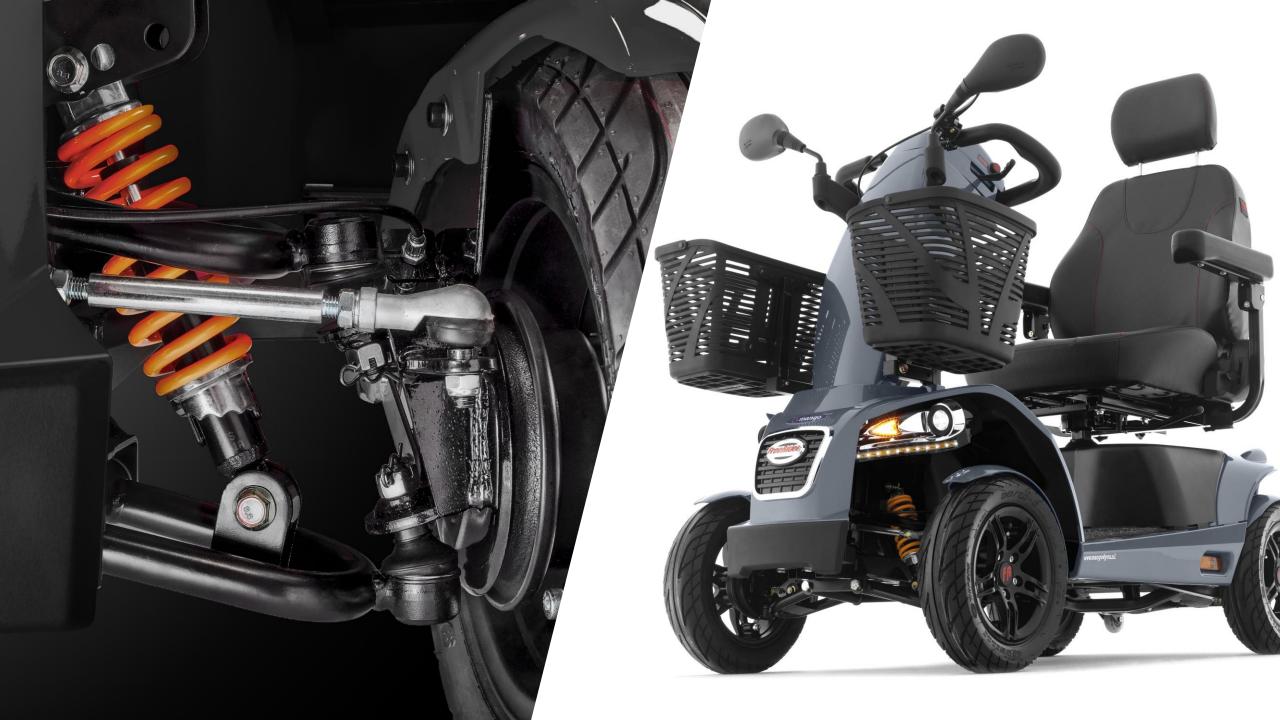

## Universal Joint

**Universal joints** is a positive, mechanical connection between rotating shafts, which are usually not parallel, but intersecting. They're used to transit motion, power, or both.

We're the 1st manufacture to adopt this tech which has been using from vehicle industry for a long time.

Benefits of U-Joints in vehicle industry

- 1. Decreasing the vibration and noise.
- 2. Reducing the efforts to make a turn.