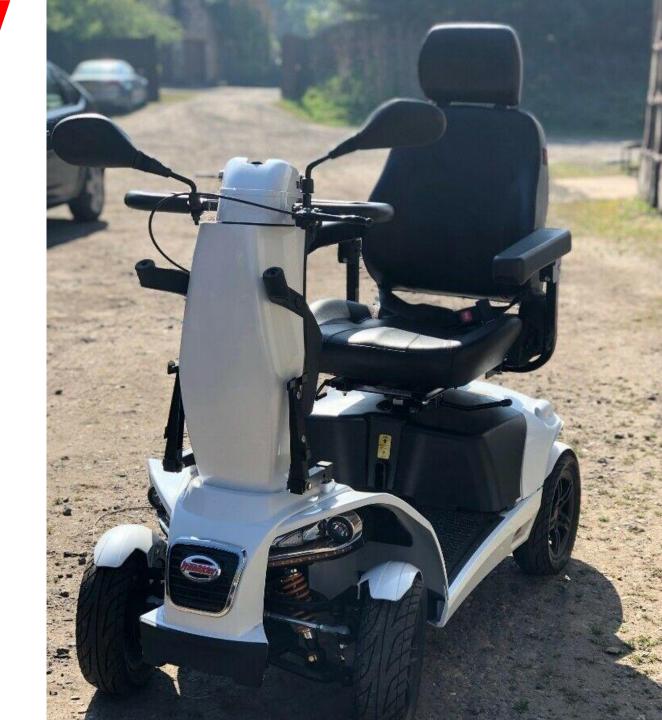

**Captain Seat** 

Seat angle adjustable

Front & rear Spring Suspensions

Full LED lighting system

LCD Digital Display

13" Pneumatic tires

**USB Port** 

Tiller height adjustable

Hand break

**Quick-Speed Control** 

**Dual-rear mirrors** 

Mud guard

Extra Storage Space