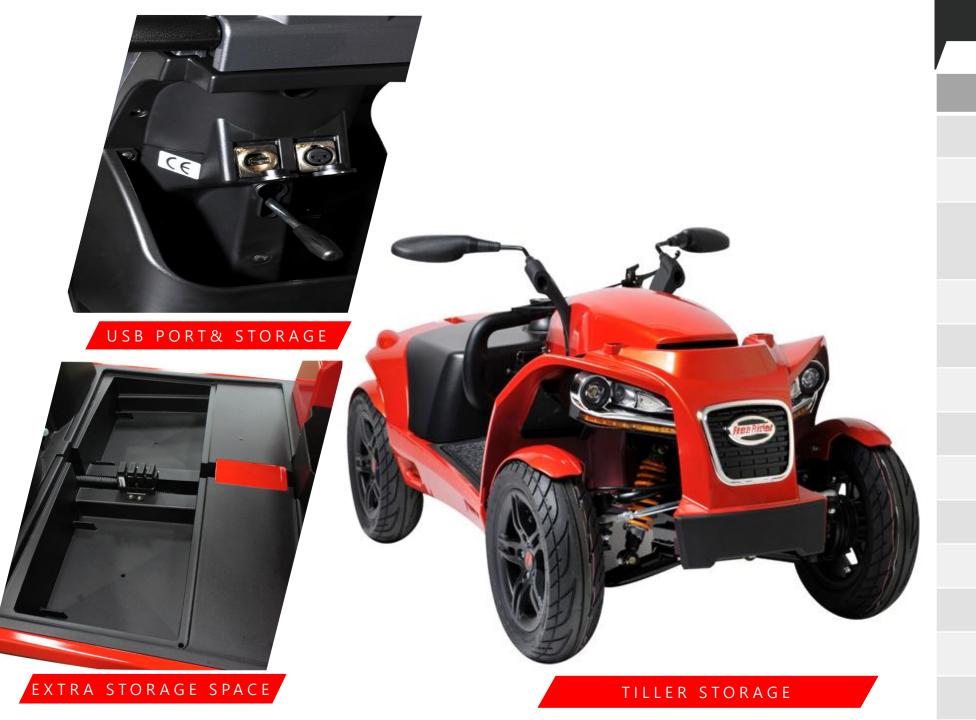

Hand break

**Quick-Speed Control** 

**Dual-rear mirrors** 

Mud guard

Extra Storage Space