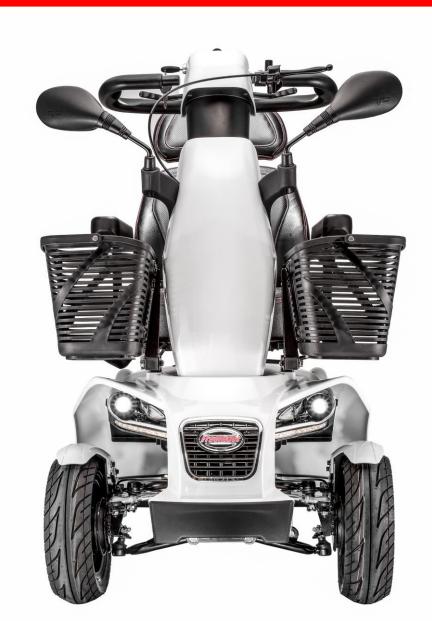

**Captain Seat** 

Seat angle adjustable

Front & rear Spring Suspensions

Full LED lighting system

LCD Digital Display

13" Pneumatic tires

**USB Port** 

Tiller height adjustable

Hand break

**Quick-Speed Control** 

**Dual-rear mirrors** 

Mud guard

Extra Storage Space



## Universal Joint

**Universal joints** is a positive, mechanical connection between rotating shafts, which are usually not parallel, but intersecting. They're used to transit motion, power, or both.

We're the 1st manufacture to adopt this tech which has been using from vehicle industry for a long time.

Benefits of U-Joints in vehicle industry

- 1. Decreasing the vibration and noise.
- 2. Reducing the efforts to make a turn.



## Steering is like driving cars



## Handle Height adjustable









| Top Speed          | 9.4 mph        |
|--------------------|----------------|
| Weight Cap         | 400lbs         |
| Range              | Up to 40 miles |
| Overall Length     | 57"            |
| Overall Width      | 27"            |
| Front Wheel        | 13" Pneumatic  |
| Rear Wheel         | 13"Pneumatic   |
| Ground Clearance   | 5.8"           |
| Turning Radius     | 77"            |
| Seat Width & Depth | 17" & 17"      |

## COLORS



Arctic White

Spirit Red

Iron Gray