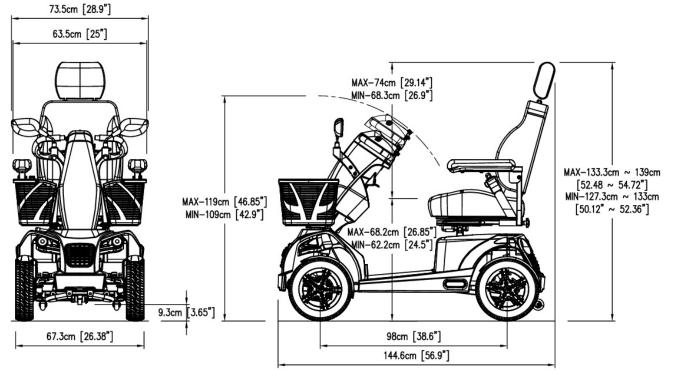

**Captain Seat** 

Seat angle adjustable

Front & rear Spring Suspensions

Full LED lighting system

LCD Digital Display

13" Pneumatic tires

**USB Port** 

Tiller height adjustable

Hand break

**Quick-Speed Control** 

**Dual-rear mirrors** 

Mud guard

Extra Storage Space

## Handle Height adjustable

| Top Speed          | 9.4 mph        |
|--------------------|----------------|
| Weight Cap         | 400lbs         |
| Range              | Up to 40 miles |
| Overall Length     | 57"            |
| Overall Width      | 27"            |
| Front Wheel        | 13" Pneumatic  |
| Rear Wheel         | 13"Pneumatic   |
| Ground Clearance   | 5.8"           |
| Turning Radius     | 77"            |
| Seat Width & Depth | 17" & 17"      |