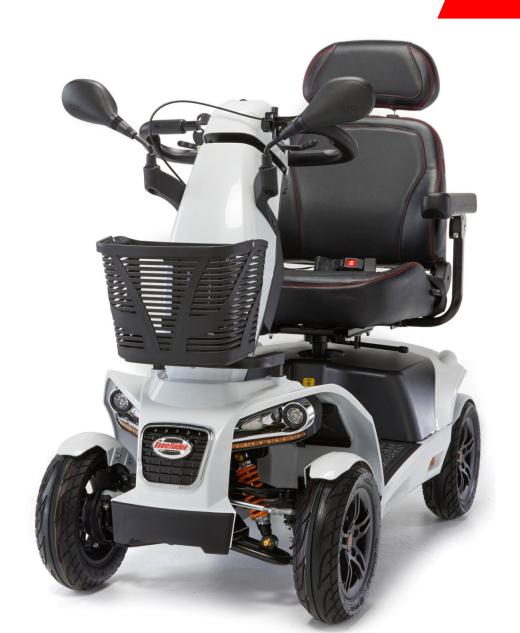

**Captain Seat** 

Seat angle adjustable

Front & rear Spring Suspensions

Full LED lighting system

LCD Digital Display

13" Pneumatic tires

**USB Port** 

Tiller height adjustable

Hand break

**Quick-Speed Control** 

**Dual-rear mirrors** 

Mud guard

Extra Storage Space

## COLORS

Arctic White

Spirit Red

Iron Gray