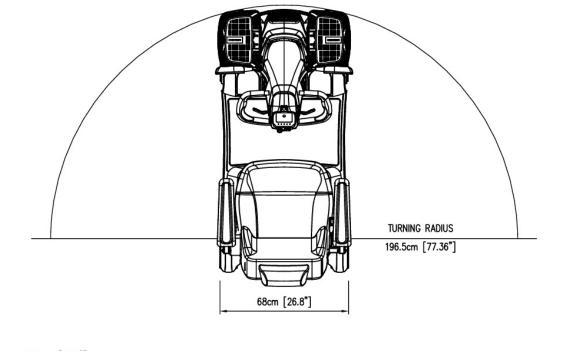

## Handle Height adjustable

| Top Speed          | 9.4 mph        |
|--------------------|----------------|
| Weight Cap         | 400lbs         |
| Range              | Up to 40 miles |
| Overall Length     | 57"            |
| Overall Width      | 27"            |
| Front Wheel        | 13" Pneumatic  |
| Rear Wheel         | 13"Pneumatic   |
| Ground Clearance   | 5.8"           |
| Turning Radius     | 77"            |
| Seat Width & Depth | 17" & 17"      |