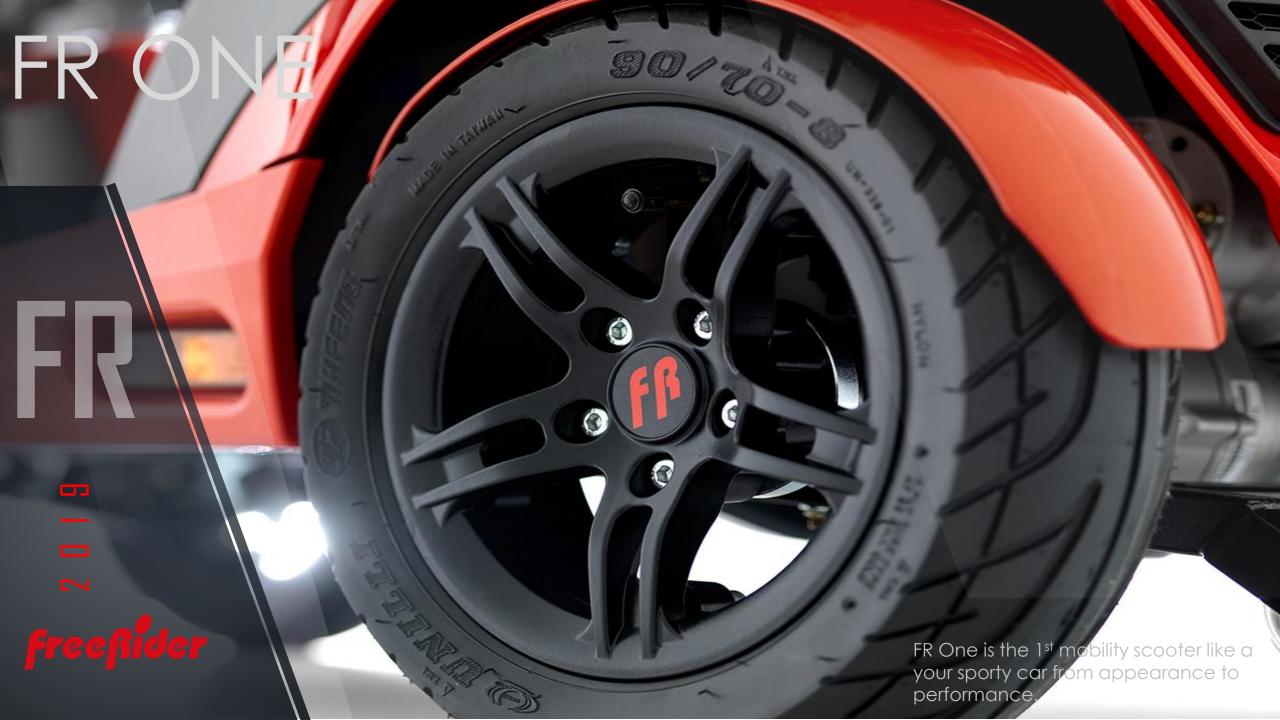

**Captain Seat** 

Seat angle adjustable

Front & rear Spring Suspensions

Full LED lighting system

LCD Digital Display

13" Pneumatic tires

**USB Port** 

Tiller height adjustable