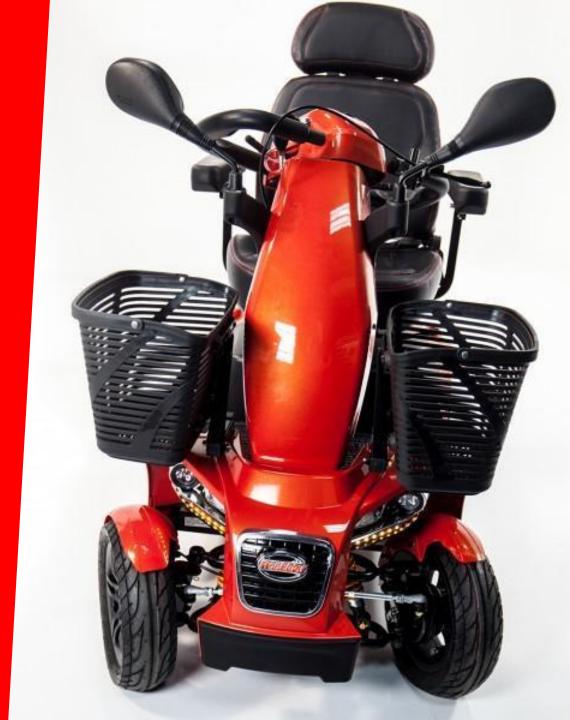

**Captain Seat** 

Seat angle adjustable

Front & rear Spring Suspensions

Full LED lighting system

LCD Digital Display

13" Pneumatic tires

**USB Port** 

Tiller height adjustable

Hand break

**Quick-Speed Control** 

**Dual-rear mirrors** 

Mud guard

Extra Storage Space

## COLORS

Arctic White

Spirit Red

Iron Gray