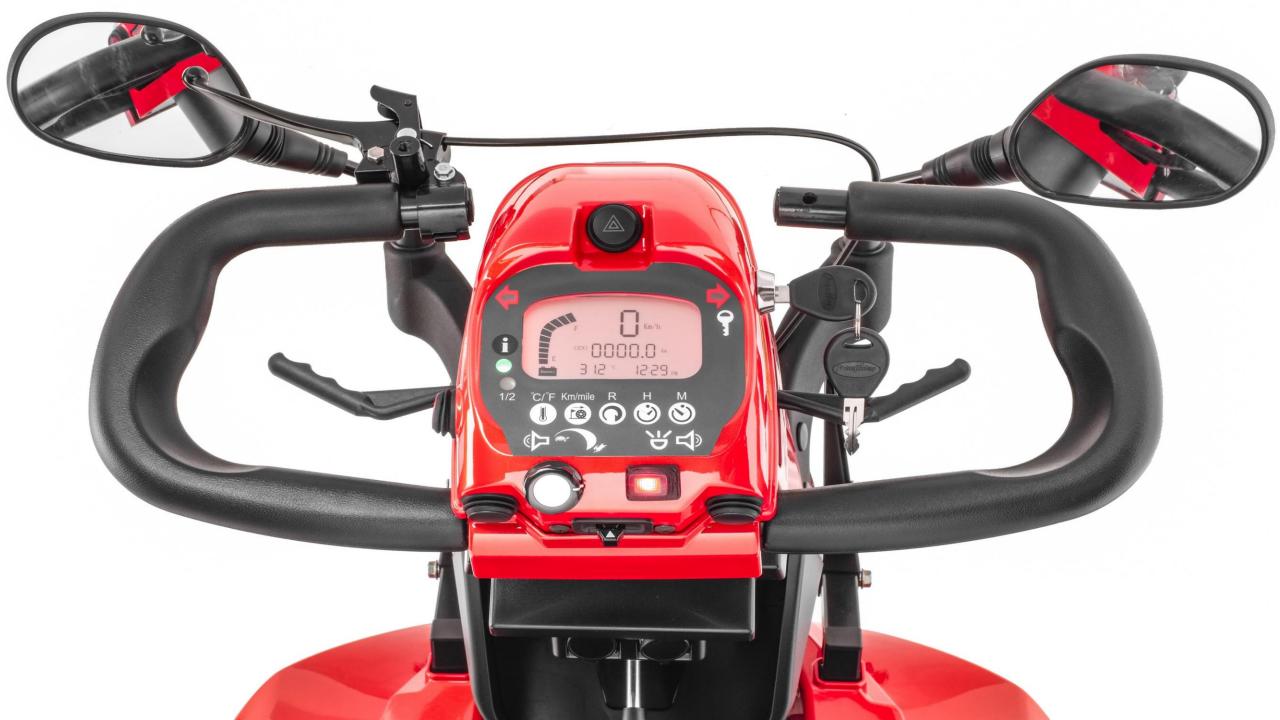

**Captain Seat** 

Seat angle adjustable

Front & rear Spring Suspensions

Full LED lighting system

LCD Digital Display

13" Pneumatic tires

**USB Port** 

Tiller height adjustable

Hand break

**Quick-Speed Control** 

**Dual-rear mirrors** 

Mud guard

Extra Storage Space