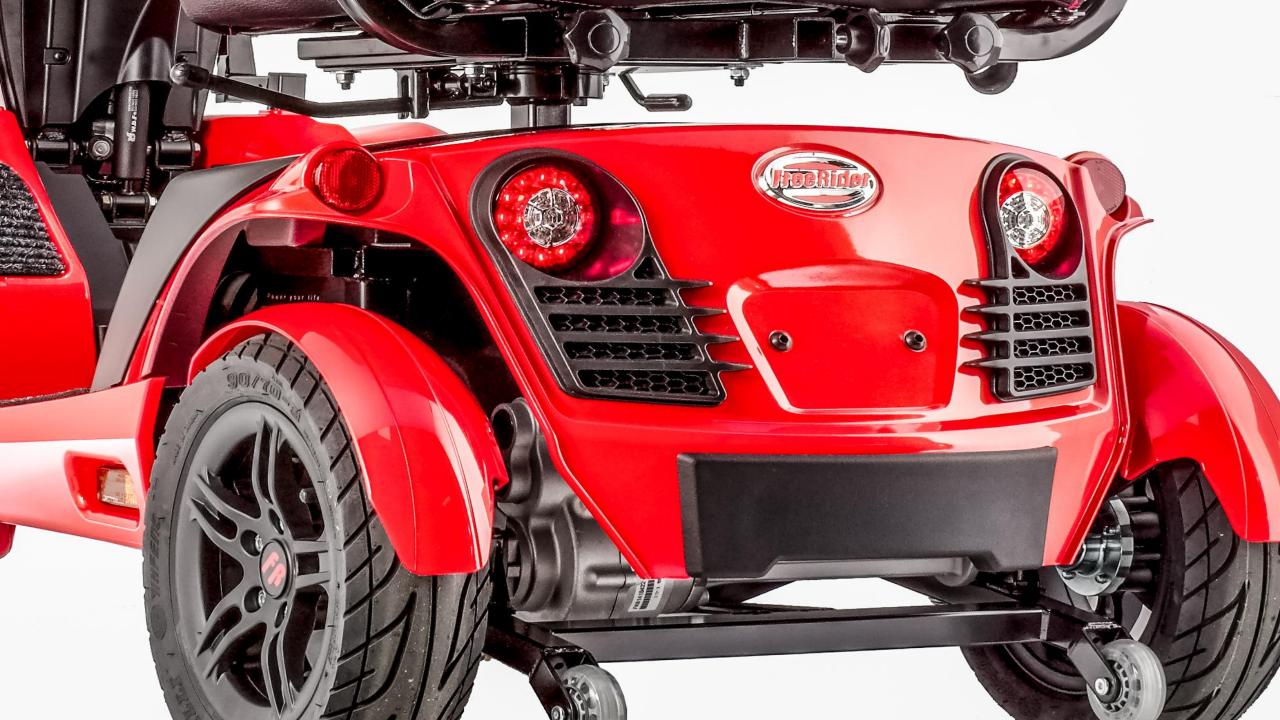

Hand break

**Quick-Speed Control** 

**Dual-rear mirrors** 

Mud guard

Extra Storage Space