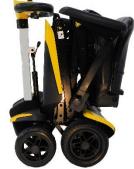

## **Transformer Scooter**

No Tools Required

• Folds Compact & Portable

• Up to 35 Miles Per Charge

Lightweight

• Easy to Carry

• 300lb Weight Capacity

Remote Operated