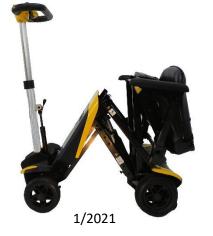

## **Transformer Scooter**

No Tools Required

• Folds Compact & Portable

• Up to 35 Miles Per Charge

Lightweight

• Easy to Carry

• 300lb Weight Capacity

Remote Operated