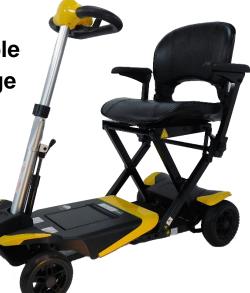

## **Transformer Scooter**

No Tools Required

• Folds Compact & Portable

• Up to 35 Miles Per Charge

Lightweight

• Easy to Carry

• 300lb Weight Capacity

Remote Operated

Ideal for Travel

• Fits in Most Vehicles

Airline Approved Battery

| Constitutions       | T                        |
|---------------------|--------------------------|
| Specifications      | Transformer Scooter      |
| Overall Length      | 37.4"                    |
| Overall Width       | 22.25" w/ Armrests       |
| Tires               | Front – 6x1.5"           |
|                     | Rear – 7x2.36"           |
| Maximum Speed       | 3.7mph                   |
| Range               | Up to 13.5 miles         |
| Turning Circle      | 55"                      |
| Weight (w/ battery) | 53lbs                    |
| Color               | Red, Blue, Yellow, Black |
| Brake System        | Intelligent Regenerative |
|                     | Electromagnetic Braking  |
| Drive System        | Rear Wheel Drive         |
| Handlebar           | PU Foam                  |
| Weight Capacity     | 300lbs                   |
| Seat Width          | 17"                      |
| Seat Height (from   | 21.75"                   |
| ground)             |                          |
| Battery             | 24V10Ah Lithium          |
| Motor               | 120W                     |
| Battery Charger     | DC24V/2A                 |
| Folded Dimensions   | 17" x 22.3" x 25"        |