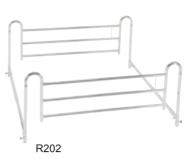

# **Bed Side Rails**

R202 with 3 Bars 1pr/ctn

### **Features**

- Constructed of 1" chrome-plated steel for strength and durability
- Telescopes with movement of bed
- Easily adjust up, or down with spring-loaded release
- Spring-loaded crossbars are easy to install and remove