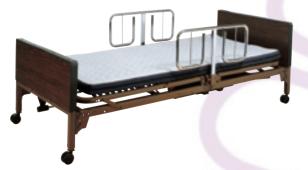

### **Features**

- Constructed of chrome-plated steel for strength and durability
- Fits all hospital beds with metal frames
- Easy to install
- Use for bariatric bed and home care as well
- For security and convenience, four half-length rails are recommended, one set for head area, one set for foot area