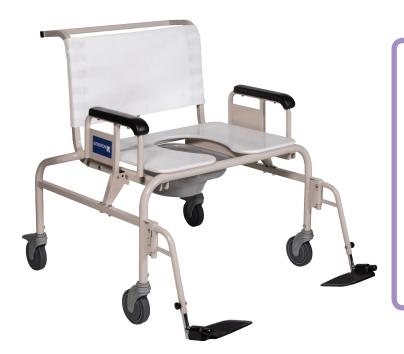

## **BARIATRIC SHOWER COMMODE CHAIR**

Gendron's new shower commode chair features tensioning back support straps to better position the individual. The back upholstery allows water to pass through and is mildew and bacteria resistant. Arm rests are removable for lateral transfer. The commode pail is removable from the rear of the chair. Two locking rear casters. The frame is constructed of rust resistant powder coated stainless steel. Full width push bar at the top of the back.