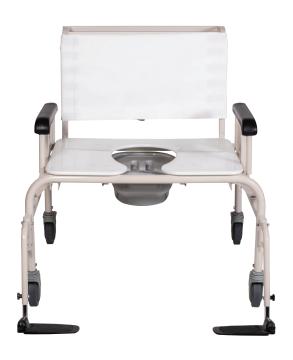

## **BARIATRIC SHOWER COMMODE CHAIR**

Gendron's new shower commode chair features tensioning back support straps to better position the individual. The back upholstery allows water to pass through and is mildew and bacteria resistant. Arm rests are removable for lateral transfer. The commode pail is removable from the rear of the chair. Two locking rear casters. The frame is constructed of rust resistant powder coated stainless steel. Full width push bar at the top of the back.