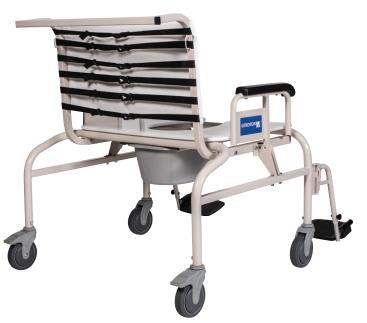

## **BARIATRIC SHOWER COMMODE CHAIR**

Gendron's new shower commode chair features tensioning back support straps to better position the individual. The back upholstery allows water to pass through and is mildew and bacteria resistant. Arm rests are removable for lateral transfer. The commode pail is removable from the rear of the chair. Two locking rear casters. The frame is constructed of rust resistant powder coated stainless steel. Full width push bar at the top of the back.