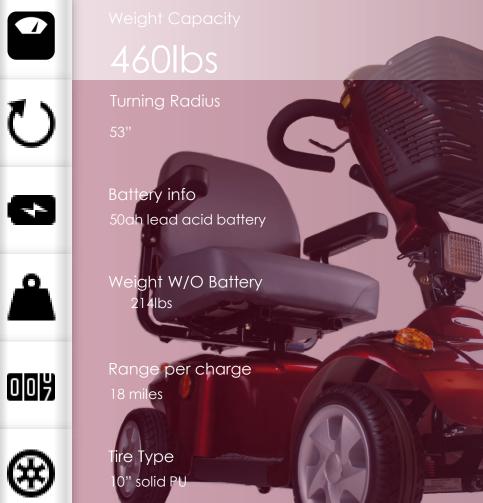

### FR Scooter

FR Scooter is the scooter for your longer journey demands. Every FR scooters are capable to ride min 20 miles in your journey.

FR Scooters are wellequipped with **Delta handle**, large seat. From solid tires to air, from bulb to LED, from fixed seat to angle adjusted ones, we offer more useful values on your scooters, but you spend less.