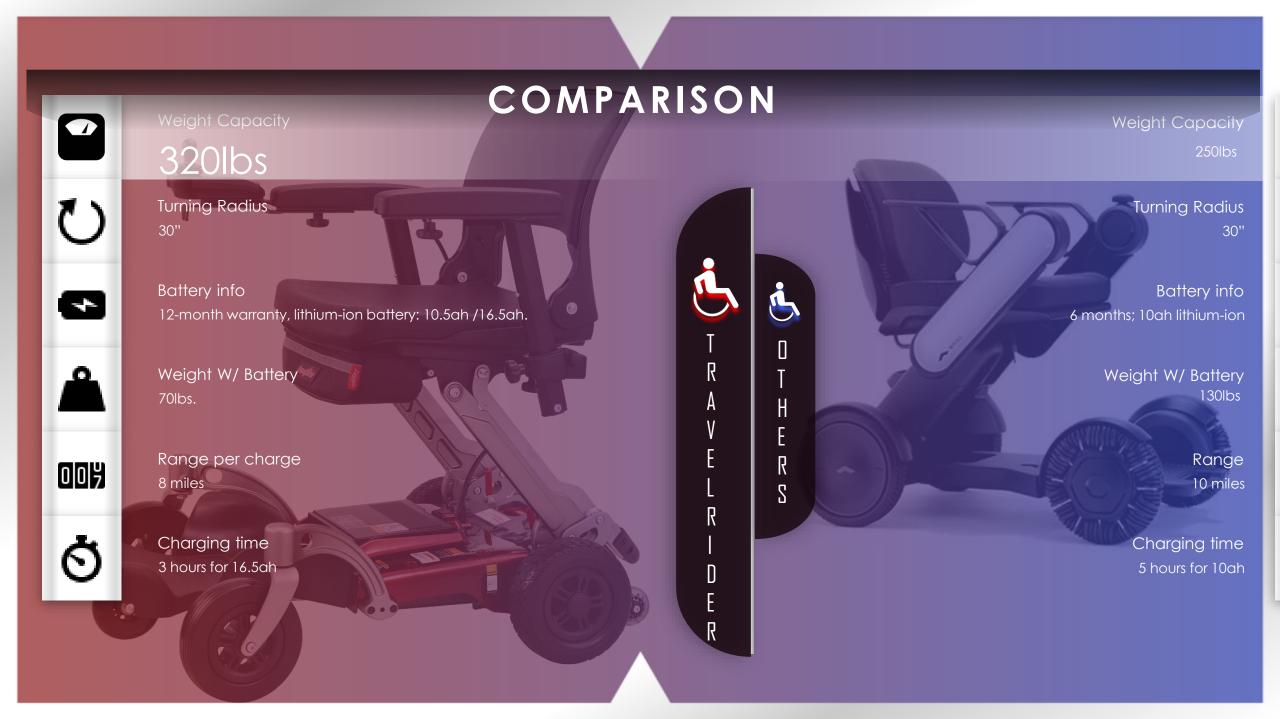

### TravelRider

TravelRider is the redefinition of the portable power chair.

We adopt Luggie mechanical advantages to innovate the power chair for customers who has limit wrist capability in daily mobility. Also, we improve the **Traction Ability** from all the traditional power chair. Joystick will be followed and leaded to your direction with your feather touch.

### COMPARISON

М

A

Å

М

A

F

R