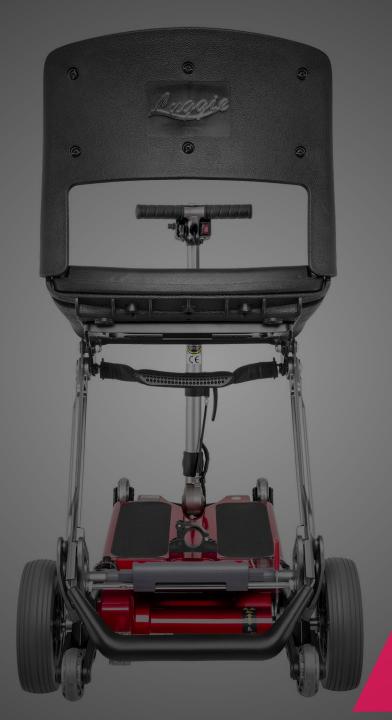

# Luggie

Luggie Series is the folding scooters that have been selling over 10 years. We're the pioneer and leader in folding scooter industries.

Nowadays, among the folding scooter competition, Will let you know the details you should choose us for your daily mobility purpose.

### Multi-foldings

Fully folding

Н

Fully folding is the basic folding scooter requirement for you to carry like a luggage..

#### Half folding

Half folding is the ONLY features among the folding scooters. It helps you carry the scooters against the trunk bumper without 100% effort and lifter to save your space and cost.

#### **Quick Folding**

Quick folding is the ways, down your tiller and fold your seat and close the seat back and you're ready to go. G

G