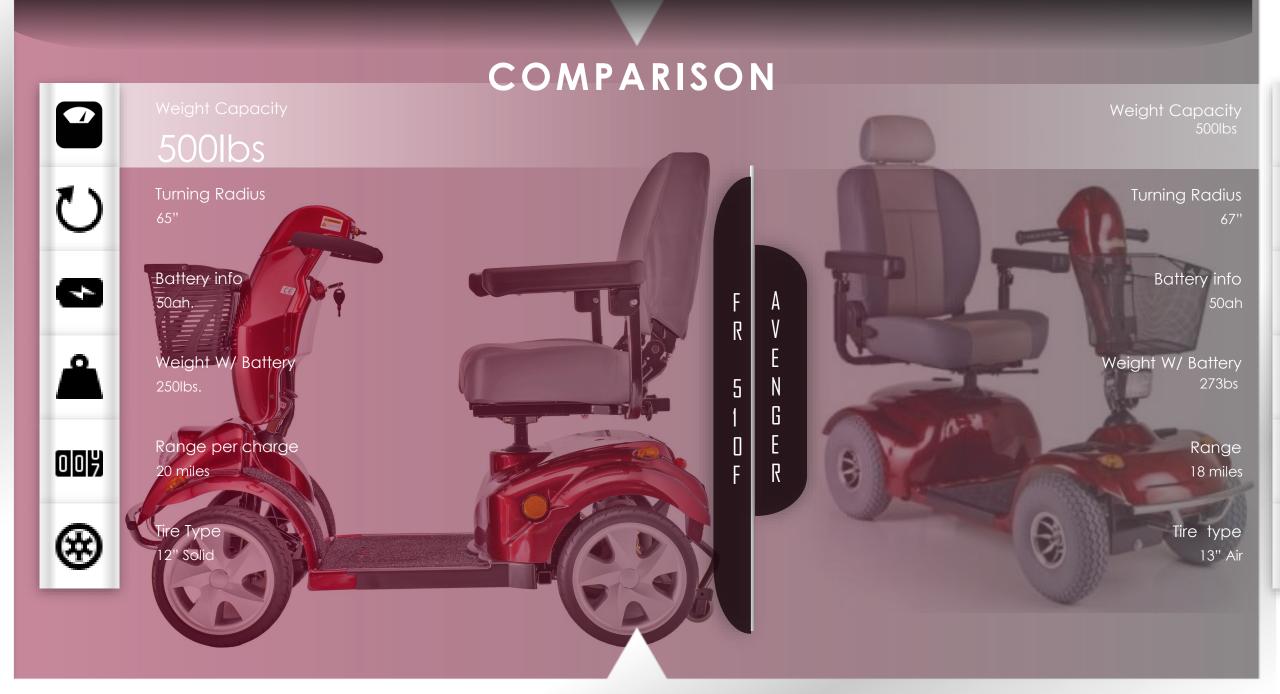

### FR Scooter

FR Scooter is the scooter for your longer journey demands. Every FR scooters are capable to ride min 20 miles in your journey.

FR Scooters are wellequipped with **Delta handle**, large seat. From solid tires to air, from bulb to LED, from fixed seat to angle adjusted ones, we offer more useful values on your scooters, but you spend less.

### COMPARISON

М

A

Å

М

A

F

R