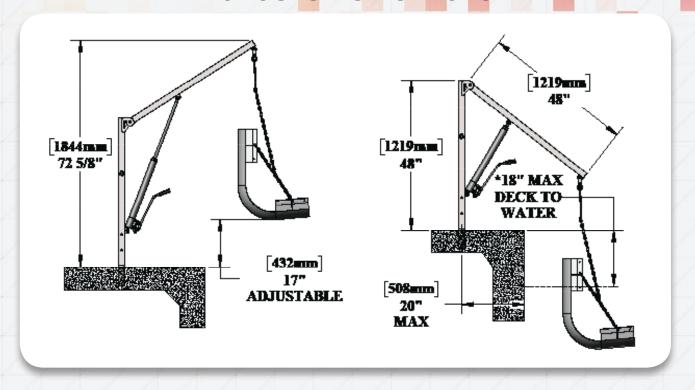

# PRODUCT SPECIFICATIONS

#### **FEATURES:**

- 400 lb (181 kg) weight capacity
- Manually operated hydraulic ram
- Clears walls up to 15" (38 cm) high
- Durable mesh sling standard size: 38"x20" (96 cm x 51 cm)
- Adjustable stainless steel chains
- Removable manual rotation bar
- 5 year structural warranty
- 1 year hydraulic ram warranty