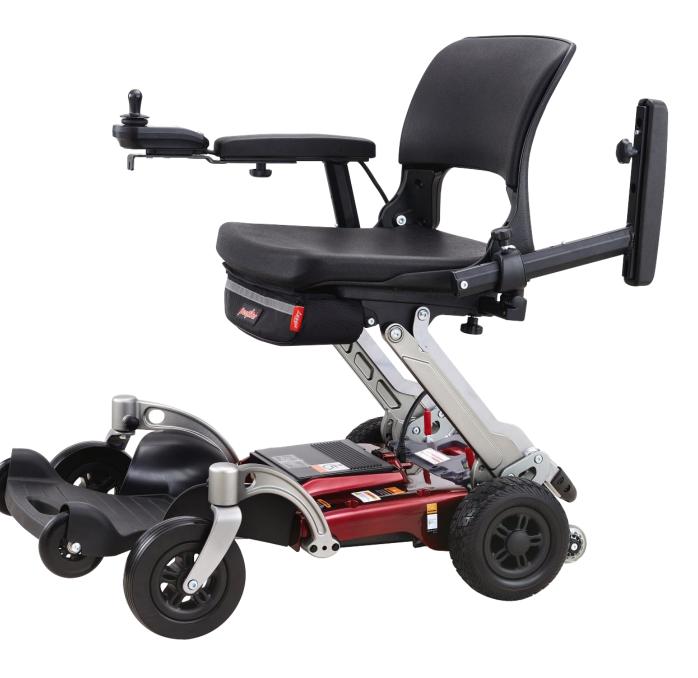

# Perfectionism

Being the pioneer of **folding mobility equipment**, FreeRider has been innovating powerful and beautiful mobility equipment to the riders.

Not only adopt the advantages of Luggie scooters also integrate the patented **DMS tech** to improve the traditional power chair main problem in order to deliver superior **traction control management.** 

## Armrest

-

-0----0--

Armrest height and width are adjustable comfortable for your position.

## Caster

Casters are removable by quick release designing. Will help you to put into trunk easily.

### ONE

7

A pair of front anti-tip designing for power chair to deliver more safety and well-equipped with seat belt.

### TWO

Two seat height position to be adjusted

## THREE

Without any complicated steps and tools can be fold and expand in 3 second ready to go.

Ν

0

#### Efficacy

0.

1

Adopted aircraft aluminium class as chassis and with zero-welding technique to make the strongest chassis than other power chair suppliers. It is smallest footprint and biggest weight capacity folding power chairs in the world.

#### DMS System

The patented and coaxial DMS system solve the traditional main problems. It's capable to delivers superior traction control management than others.