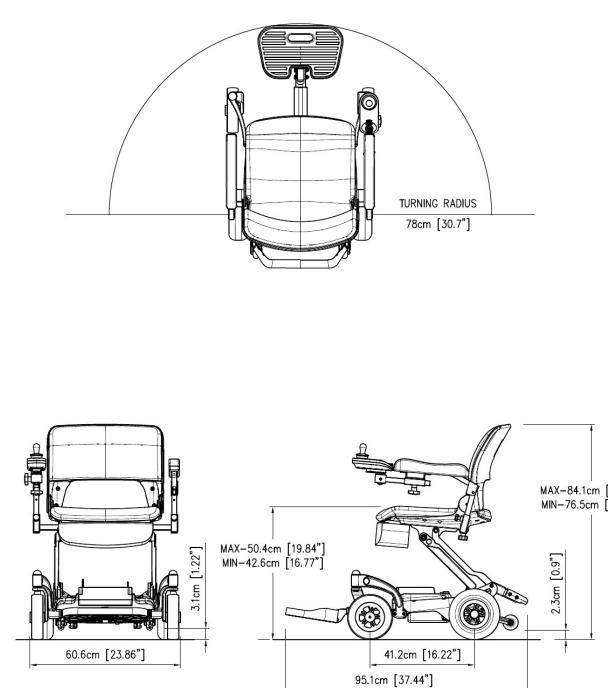

#### Warranty

Lithium-ion battery is the most common as a portable power supply. However, we are the only one to provide **12 months warranty** instead of 6 months warranty from others.

| Top Speed                 | 3.6mph                    |
|---------------------------|---------------------------|
| Weight Cap                | 320lbs                    |
| Range                     | Up to 8 miles<br>(10.5ah) |
| Charging Time             | 90 min                    |
| Overall Length            | 37''                      |
| Overall Width             | 23''                      |
| Caster                    | 7" solid PU               |
| Rear Wheel                | 8" solid PU               |
| Ground Clearance          | 2.36 (at motor)           |
| Seat                      | 18*16''                   |
| Seat height<br>adjustable | 33'' & 30''               |