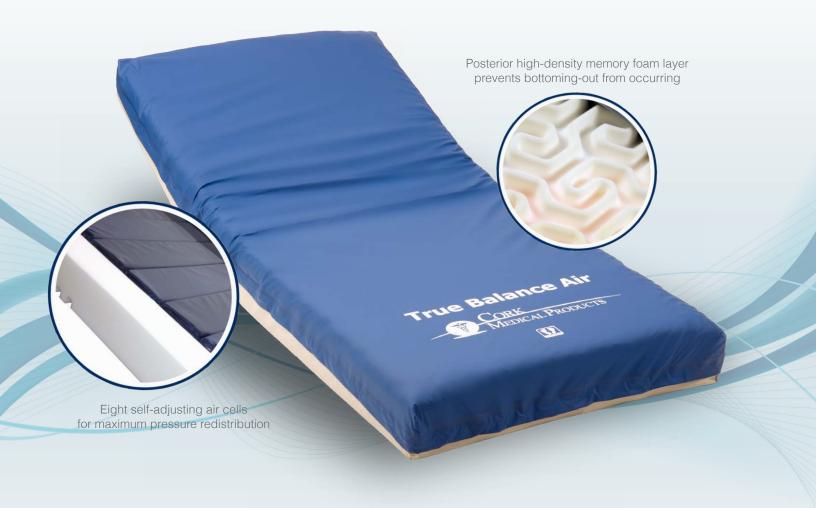

## True Balance Air

The True Balance Air is a highly effective, non-powered pressure redistribution mattress with combined high density foam and self-adjusting air cells, providing optimum support for the treatment and prevention of pressure ulcers.

## FEATURES OF THE TRUE BALANCE AIR

Eight horizontal, interconnected air chambers automatically adjust to a patient's position for optimum pressure redistribution.

- Anti-Microbial and hypo-allergenic replaceable cover is easy to clean
- Zipper-flap closure for easy access to mattress
- Posterior high density foam layer prevents bottoming-out from occurring
- Interconnected air cells for even, quiet, non-powered pressure redistribution
- Sloped heel design for optimal heel pressure reduction
- Standard fire barrier for regulatory compliance