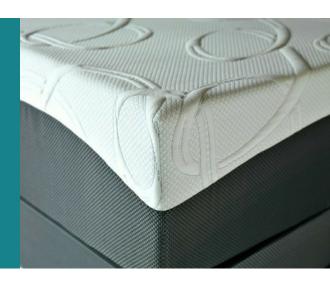

## **PRO FOAM 7.5-12"**

Pro Foam 7.5 our twelve inch premium model. It features two inches of Preserve®VG, HSM's swirled viscoelastic gel foam, and three inches of premium viscoelastic foam over a seven inch high density foam base. Dressed in a scalloped design, this premium model not only looks fashion forward but also gives you the comfort of viscoelastic gel foam and a super plush feel to meet the premium price point.

## **Key Features and Benefits**

Perceptive Pro Foam Mattress

- ▶ Made in the USA
- ► High-density foam increases comfort and provides full body support.
- ▶ Premium Viscoelastic Gel Foam
- ▶ Customizable Cover & Design Ticking
- Preserve ®VG and Certipur-US® Certified Foams
- Available in all standard sizes & compatible with adjustable bases.
- ▶ 10 year Limited Warranty