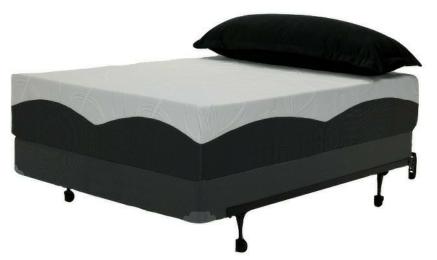

## **PRO FOAM 7.5-12"**

Pro Foam 7.5 our twelve inch premium model. It features two inches of Preserve®VG, HSM's swirled viscoelastic gel foam, and three inches of premium viscoelastic foam over a seven inch high density foam base. Dressed in a scalloped design, this premium model not only looks fashion forward but also gives you the comfort of viscoelastic gel foam and a super plush feel to meet the premium price point.

## **Key Features and Benefits**

Perceptive Pro Foam Mattress

- ▶ Made in the USA
- ► High-density foam increases comfort and provides full body support.
- ▶ Premium Viscoelastic Gel Foam
- ▶ Customizable Cover & Design Ticking
- Preserve ®VG and Certipur-US® Certified Foams
- Available in all standard sizes & compatible with adjustable bases.
- ▶ 10 year Limited Warranty