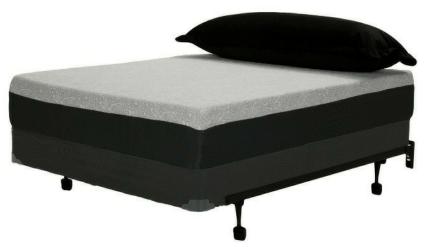

## **PROFOAM 7.3-10**"

Pro Foam 7.3 is a ten inch mid-line model featuring three inches of premium viscoelastic foam over a one inch transitional airflow layer, this all sits on a six inch high density foam base. The design feature of this model is a faux pillow-top, circular knit and damask zipper cover. This mattress is designed for that just right feel at a mid-line price.

## **Key Features and Benefits**

Perceptive Pro Foam Mattress

- Made in the USA
- High-density foam increases comfort and provides full body support.
- Premium Viscoelastic Foam
- Customizable Cover & Design Ticking
- Certipur-US® Certified Foams
- Available in all standard sizes & compatible with adjustable bases
- 7 Year Limited Warranty