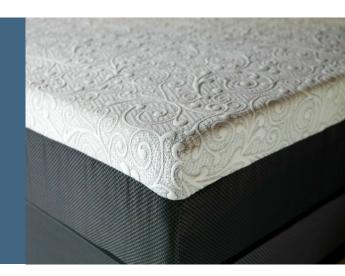

## **PROFOAM 7.3-10**"

Pro Foam 7.3 is a ten inch mid-line model featuring three inches of premium viscoelastic foam over a one inch transitional airflow layer, this all sits on a six inch high density foam base. The design feature of this model is a faux pillow-top, circular knit and damask zipper cover. This mattress is designed for that just right feel at a mid-line price.

## **Key Features and Benefits**

Perceptive Pro Foam Mattress

- Made in the USA
- High-density foam increases comfort and provides full body support.
- Premium Viscoelastic Foam
- Customizable Cover & Design Ticking
- Certipur-US® Certified Foams
- Available in all standard sizes & compatible with adjustable bases
- 7 Year Limited Warranty