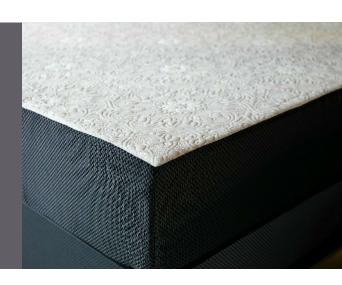

## PRO FOAM 6.2 -8"

Pro Foam 6.2 is an eight inch base model featuring two inches of premium viscoelastic foam over a six inch high density foam base. A feature of this model is a contrasting border with a circular knit panel fabric. This mattress is designed for exceptional comfort at a value price point.

## **Key Features and Benefits**

Perceptive Pro Foam Mattress

- ► Made in the USA
- High-density foam increases comfort and provides full body support.
- Made with Viscoelastic,and Certipur-US® Certified Foams
- ▶ Customizable Cover & Design Ticking
- Available in all standard sizes & compatible with adjustable bases
- 5 Year Limited Warranty