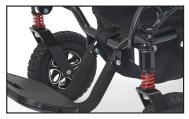

## Stride GP301

The all-new Stride Power Wheelchair will take you where you want to go in comfort and style! The Stride is stylish with a two-tone grey and black seat with removable cushion and a tall back for long-lasting comfort while on the go. Modern-looking front and back comfort spring suspension add to the smooth ride. The sporty design is perfect for navigating indoors and out while sightseeing, shopping, or dining. This portable folding power chair is lightweight with an aluminum frame and stows easily in the trunk of your car. Weighing as light as 52.6 lbs.\*, the Stride is the perfect choice to take on road trips, cruise ships and airplanes. The Stride features a well-styled joystick designed to make everyday tasks easier such as driving up to a table or maneuvering through a doorway. It has an impressive 23.6" turning radius and offers a 300 lb. weight capacity, maximum speed of 3.7 mph, and an operating range of up to 9.3 miles on airline-approved 10AH 24V lithium-ion batteries. It also offers convenient offboard charging and folds effortlessly for transport.

## **Standard Features:**

- Aluminum Frame
- 300 lb. Weight Capacity
- Removable Compact Joystick with USB Charger
- 50 Amp Controller
- Comfort Spring Suspension
- Removable Padded Seat
- Convenient Under-Seat Storage & Back Seat Pocket
- Offboard Charging Capability
- Airline-approved Lithium-ion Battery
- Easy One-Step Folding
- Stands on End for Storage

## FDA Class II Medical Device

Comfort Spring Suspension for a Smooth Ride

Removable Padded Seat

Phone: 800-624-6374 Fax: 800-628-5165 www.goldentech.com