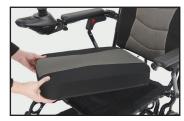

## **Standard Features:**

- Aluminum Frame
- 300 lb. Weight Capacity
- Removable Compact Joystick with USB Charger
- 50 Amp Controller
- Comfort Spring Suspension
- Removable Padded Seat
- Convenient Under-Seat Storage & Back Seat Pocket
- Offboard Charging Capability
- Airline-approved Lithium-ion Battery
- Easy One-Step Folding
- Stands on End for Storage

## FDA Class II Medical Device

Comfort Spring Suspension for a Smooth Ride

Removable Padded Seat

Phone: 800-624-6374 Fax: 800-628-5165 www.goldentech.com