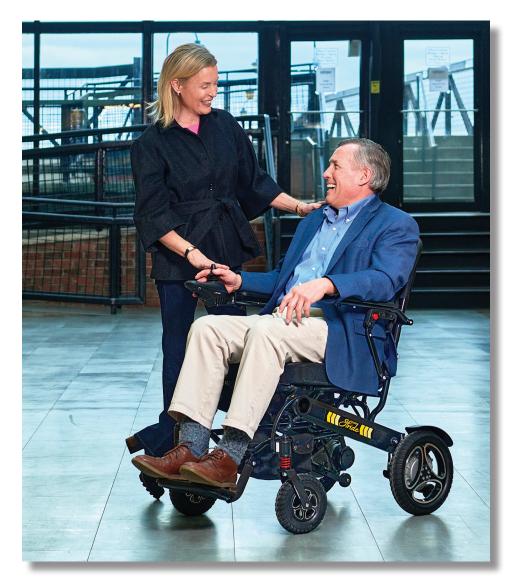

## Stride GP301

The all-new Stride Power Wheelchair will take you where you want to go in comfort and style! The Stride is stylish with a two-tone grey and black seat with removable cushion and a tall back for long-lasting comfort while on the go. Modern-looking front and back comfort spring suspension add to the smooth ride. The sporty design is perfect for navigating indoors and out while sightseeing, shopping, or dining. This portable folding power chair is lightweight with an aluminum frame and stows easily in the trunk of your car. Weighing as light as 52.6 lbs.\*, the Stride is the perfect choice to take on road trips, cruise ships and airplanes. The Stride features a well-styled joystick designed to make everyday tasks easier such as driving up to a table or maneuvering through a doorway. It has an impressive 23.6" turning radius and offers a 300 lb. weight capacity, maximum speed of 3.7 mph, and an operating range of up to 9.3 miles on airline-approved 10AH 24V lithium-ion batteries. It also offers convenient offboard charging and folds effortlessly for transport.

## **Standard Features:**

- Aluminum Frame
- 300 lb. Weight Capacity
- Removable Compact Joystick with USB Charger
- 50 Amp Controller
- Comfort Spring Suspension
- Removable Padded Seat
- Convenient Under-Seat Storage & Back Seat Pocket
- Offboard Charging Capability
- Airline-approved Lithium-ion Battery
- Easy One-Step Folding
- Stands on End for Storage