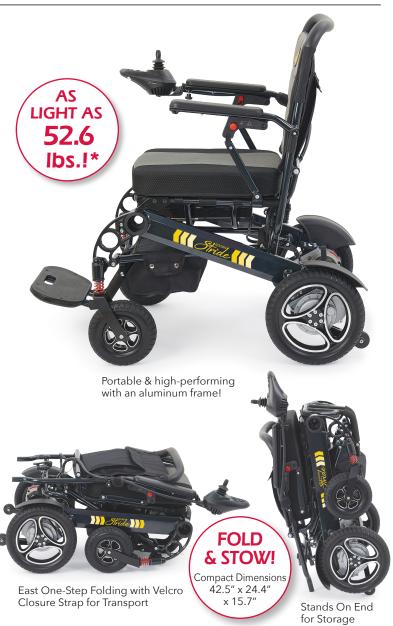

## Stride GP301

The all-new Stride Power Wheelchair will take you where you want to go in comfort and style! The Stride is stylish with a two-tone grey and black seat with removable cushion and a tall back for long-lasting comfort while on the go. Modern-looking front and back comfort spring suspension add to the smooth ride. The sporty design is perfect for navigating indoors and out while sightseeing, shopping, or dining. This portable folding power chair is lightweight with an aluminum frame and stows easily in the trunk of your car. Weighing as light as 52.6 lbs.\*, the Stride is the perfect choice to take on road trips, cruise ships and airplanes. The Stride features a well-styled joystick designed to make everyday tasks easier such as driving up to a table or maneuvering through a doorway. It has an impressive 23.6" turning radius and offers a 300 lb. weight capacity, maximum speed of 3.7 mph, and an operating range of up to 9.3 miles on airline-approved 10AH 24V lithium-ion batteries. It also offers convenient offboard charging and folds effortlessly for transport.

## **Standard Features:**

- Aluminum Frame
- 300 lb. Weight Capacity
- Removable Compact Joystick with USB Charger
- 50 Amp Controller
- Comfort Spring Suspension
- Removable Padded Seat
- Convenient Under-Seat Storage & Back Seat Pocket
- Offboard Charging Capability
- Airline-approved Lithium-ion Battery
- Easy One-Step Folding
- Stands on End for Storage