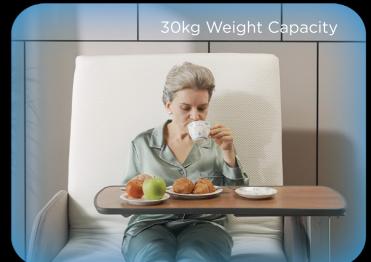

#### **Orin-Accessories Overbed Table**

- Multi-Home Scenarios
- Mobile, Sturdy & Durable
- Practical & Space Saving
- Air-Spring Assist, Easy Operation
- 75cm to 115cm Height Range
- 30kg Weight Capacity