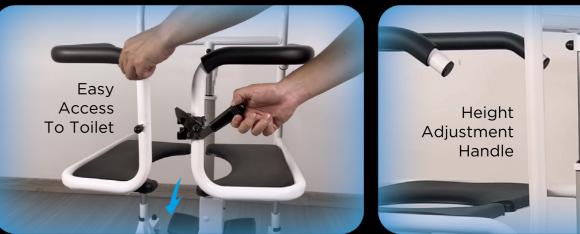

#### **Orin-Accessories Transfer Chair**

- Ergonomic Design
- Electric Easy Height Adjustment
- Easy Access To Toilet
- Cleanable
- Chargeable Battery
- 25cm Height Adjustment
- Mute and Lockable Casters
- 135kg Safety Weight Load