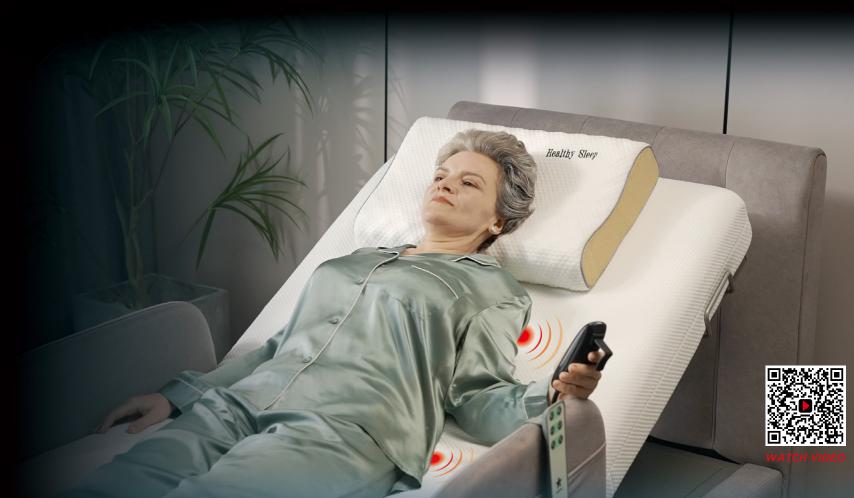

## **Multifunctional Design One-Click Control**

90° rotation helps users to get in and out of bed easily.

WATCH VIDEO

Rotate 90° (easy to get out)

Step 3

Steady Rotation