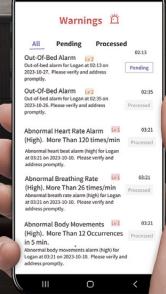

#### **Application Scenarios**

Caregiver Group

Medication Record

Diet Record

Chronic Disease Management

Overnight Risk Warnings

Non-intrusive Sleep Tracking Technology

Real Time Alarm & Notification For The User & Family Members

Sleep Report

Out of Bed Alarm