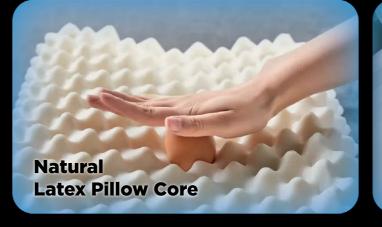

on For The User & Family Members







Sleep Report



Out of Bed Alarm









### Orin-Accessories

**Safety Protection** 









# Orin-Accessories Safety Protection



Sideboards Protection



AICH VIDEO

#### **Orin-Accessories Overbed Table**

- Multi-Home Scenarios
- Mobile, Sturdy & Durable
- Practical & Space Saving
- Air-Spring Assist, Easy Operation
- 75cm to 115cm Height Range
- 30kg Weight Capacity







Easy Cleaning















#### **Orin-Accessories Transfer Chair**

- Ergonomic Design
- Electric Easy Height Adjustment
- Easy Access To Toilet
- Cleanable
- Chargeable Battery
- 25cm Height Adjustment
- Mute and Lockable Casters
- 135kg Safety Weight Load



Easy To Move











Lift up



#### **Orin-Accessories** Pillow / Home Textiles







Breathability