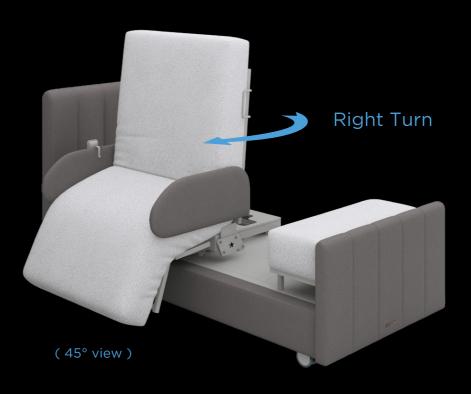

## **Multifunctional Design One-Click Control**

90° rotation helps users to get in and out of bed easily.

WATCH VIDEO

Rotate 90° (easy to get out)

Step 3

Steady Rotation

#### 2 Bed Models for Selection

Left Rotation | Right Rotation