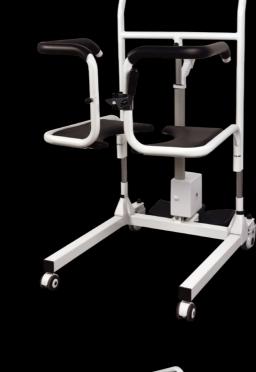

#### **Orin-Accessories Transfer Chair**

- Ergonomic Design
- Electric Easy Height Adjustment
- Easy Access To Toilet
- Cleanable
- Chargeable Battery
- 25cm Height Adjustment
- Mute and Lockable Casters
- 135kg Safety Weight Load