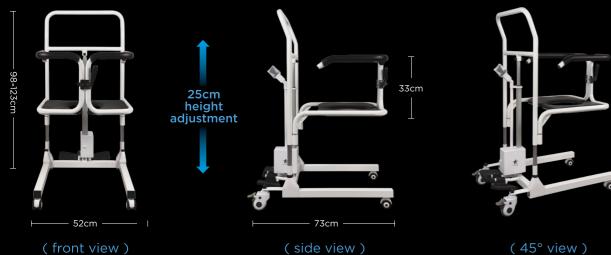

#### **Orin-Accessories Transfer Chair**

- Ergonomic Design
- Electric Easy Height Adjustment
- Easy Access To Toilet
- Cleanable
- Chargeable Battery
- 25cm Height Adjustment
- Mute and Lockable Casters
- 135kg Safety Weight Load

Easy To Move

Lift up