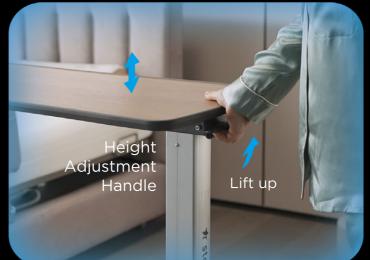

#### **Orin-Accessories Overbed Table**

- Multi-Home Scenarios
- Mobile, Sturdy & Durable
- Practical & Space Saving
- Air-Spring Assist, Easy Operation
- 75cm to 115cm Height Range
- 30kg Weight Capacity

Easy To Move

Lift up