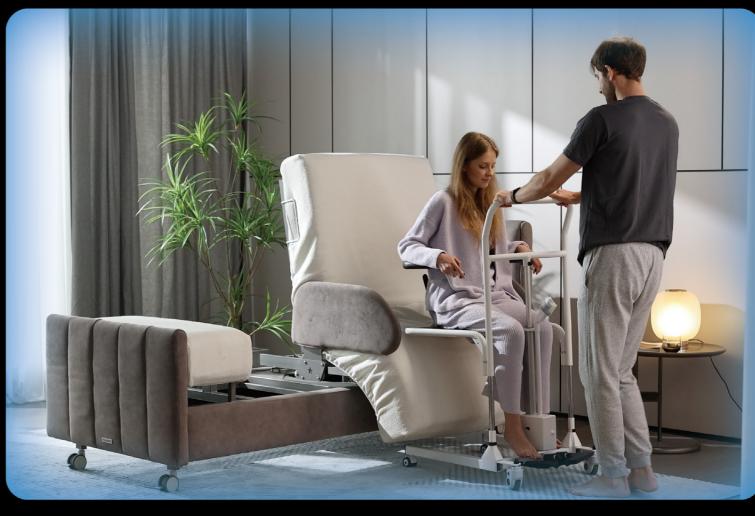

#### **Orin-Accessories Transfer Chair**

- Ergonomic Design
- Electric Easy Height Adjustment
- Easy Access To Toilet
- Cleanable
- Chargeable Battery
- 25cm Height Adjustment
- Mute and Lockable Casters
- 135kg Safety Weight Load

Easy To Move

Lift up