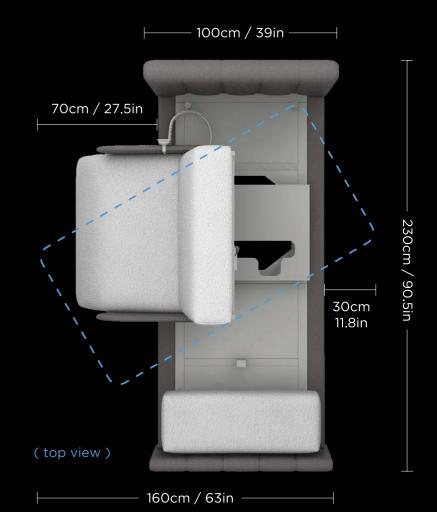

reathable



German Technology

4









Head & Foot Articulation





One Touch Flat



Sleep Report















Heating

#### Orin Rotation Bed Key Features

- Multifunctional Design
- Silent & Durable German Motor
- One-Touch 90° Rotation Bed
- Head (90°) and Foot (35°) Elevation
- Air Chamber Massage
- Heating
- Air Fiber Breathable Mattress
- Sideboards & Safety Belt For Protection
- US FDA Registered For Bed & Mattress
- Sleep & Health Monitoring Apps
- 170kg Weight Capacity



WATCH VIDEO









## **Multifunctional Design One-Click Control**

90° rotation helps users to get in and out of bed easily.



WATCH VIDEO



Rotate 90° (easy to get out)

Step 3

Steady Rotation

#### **Orin Rotation Bed Dimension**

#### 2 Bed Models for Selection

Left Rotation | Right Rotation









## Air Massage with Heating Option

The massage airbags consist of four independently controllable airbags that are installed inside the mattress for use. Three massage modes can be achieved by inflating and deflating the airbags. The waist airbags can also function as lumbar support. If there is no operation, the airbags will automatically stop running after 45 minutes.

The heating function is provided by a 29V heating pad. If left unattended, the heating pad will automatically stop after running continuously for 60 minutes.

**3** Modes To Offer Personalized Care

4-Zone Massage

**40**°C Heating



Air Chamber Massage



Heating









#### **German Technology**

#### **High Efficiency / Silent / Safe & Stable**











- < 50dB Low Noise
- > 25000order Durable
- > 170kg Sta