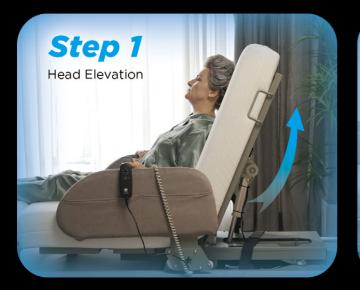

## **Multifunctional Design One-Click Control**

90° rotation helps users to get in and out of bed easily.

WATCH VIDEO

Rotate 90° (easy to get out)

Step 3

Steady Rotation