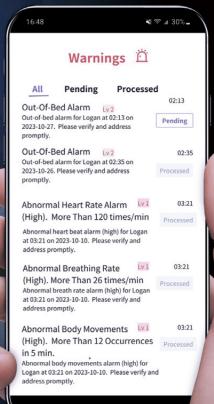

#### **Application Scenarios**

Caregiver Group

Medication Record

Diet Record

Chronic Disease Management

Overnight Risk Warnings

Non-intrusive Sleep Tracking Technology

Real Time Alarm & Notification For The User & Family Members

Sleep Report

Out of Bed Alarm