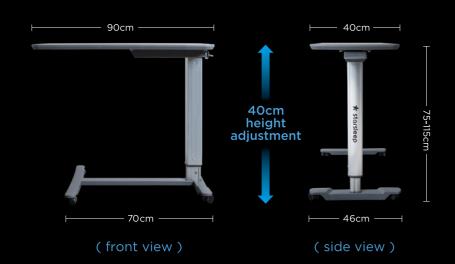

#### **Orin-Accessories Overbed Table**

- Multi-Home Scenarios
- Mobile, Sturdy & Durable
- Practical & Space Saving
- Air-Spring Assist, Easy Operation
- 75cm to 115cm Height Range
- 30kg Weight Capacity