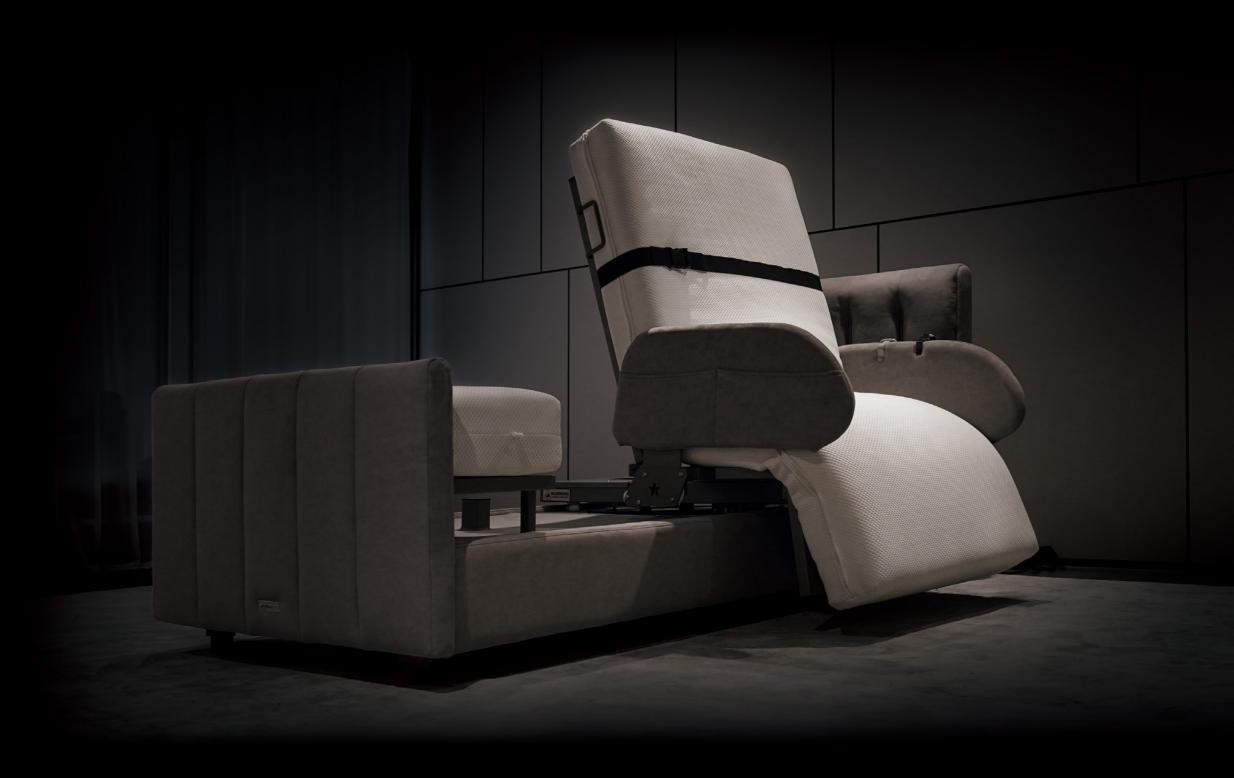

#### Orin Rotation Bed Key Features

- Multifunctional Design
- Silent & Durable German Motor
- One-Touch 90° Rotation Bed
- Head (90°) and Foot (35°) Elevation
- Air Chamber Massage
- Heating
- Air Fiber Breathable Mattress
- Sideboards & Safety Belt For Protection
- US FDA Registered For Bed & Mattress
- Sleep & Health Monitoring Apps
- 170kg Weight Capacity

## **Multifunctional Design One-Click Control**

90° rotation helps users to get in and out of bed easily.

WATCH VIDEO

Rotate 90° (easy to get out)

Step 3

Steady Rotation