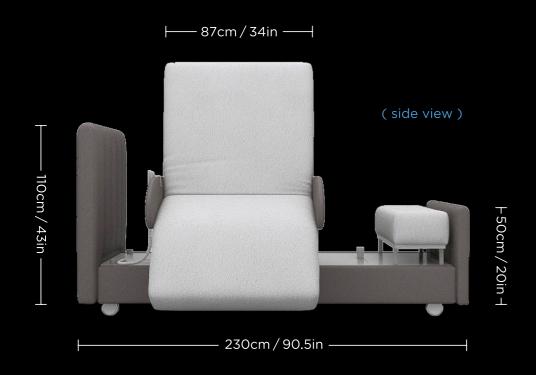

athable



German Technology

4









Head & Foot Articulation





One Touch Flat



Sleep Report















Heating

#### Orin Rotation Bed Key Features

- Multifunctional Design
- Silent & Durable German Motor
- One-Touch 90° Rotation Bed
- Head (90°) and Foot (35°) Elevation
- Air Chamber Massage
- Heating
- Air Fiber Breathable Mattress
- Sideboards & Safety Belt For Protection
- US FDA Registered For Bed & Mattress
- Sleep & Health Monitoring Apps
- 170kg Weight Capacity



WATCH VIDEO









## **Multifunctional Design One-Click Control**

90° rotation helps users to get in and out of bed easily.



WATCH VIDEO



Rotate 90° (easy to get out)

Step 3

Steady Rotation

#### **Orin Rotation Bed Dimension**

#### 2 Bed Models for Selection

Left Rotation | Right Rotation









## Air Massage with Heating Option

The massage airbags consist of four independently controllable airbags that are installed inside the mattress for use. Three massage modes can be achieved by inflating and deflating the airbags. The waist airbags can also function as lumbar support. If there is no operation, the airbags will automatically stop running after 45 minutes.

The heating function is provided by a 29V heating pad. If left unattended, the heating pad will automatically stop after running continuously for 60 minutes.

**3** Modes To Offer Personalized Care

4-Zone Massage

**40**°C Heating



Air Chamber Massage



Heating









#### **German Technology**

#### **High Efficiency / Silent / Safe & Stable**











- < 50dB Low Noise
- > 25000order Durable
- > 170kg Stabl