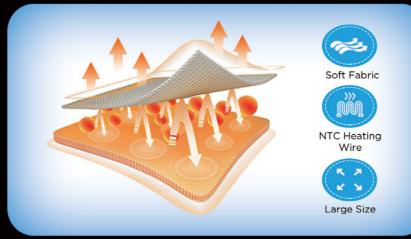

## Air Massage with Heating Option

The massage airbags consist of four independently controllable airbags that are installed inside the mattress for use. Three massage modes can be achieved by inflating and deflating the airbags. The waist airbags can also function as lumbar support. If there is no operation, the airbags will automatically stop running after 45 minutes.

The heating function is provided by a 29V heating pad. If left unattended, the heating pad will automatically stop after running continuously for 60 minutes.

**3** Modes To Offer Personalized Care

4-Zone Massage

**40**°C Heating

Air Chamber Massage

Heating