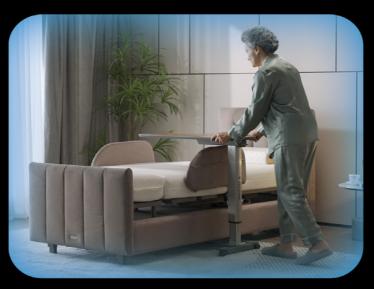

#### **Orin-Accessories Overbed Table**

- Multi-Home Scenarios
- Mobile, Sturdy & Durable
- Practical & Space Saving
- Air-Spring Assist, Easy Operation
- 75cm to 115cm Height Range
- 30kg Weight Capacity