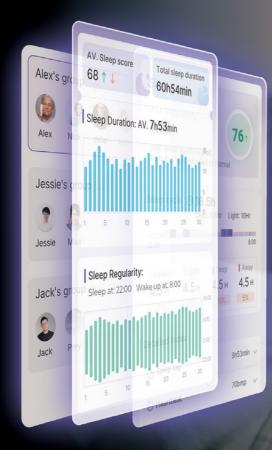

#### **Application Scenarios**

Caregiver Group

Medication Record

Diet Record

Chronic Disease Management

Overnight Risk Warnings

Non-intrusive Sleep Tracking Technology

Real Time Alarm & Notification For The User & Family Members

Sleep Report

Out of Bed Alarm