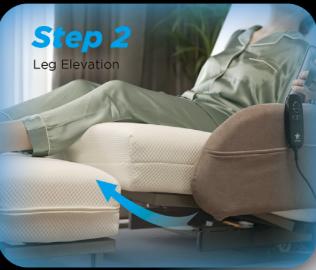

## **Multifunctional Design One-Click Control**

90° rotation helps users to get in and out of bed easily.

WATCH VIDEO

Rotate 90° (easy to get out)

Step 3

Steady Rotation