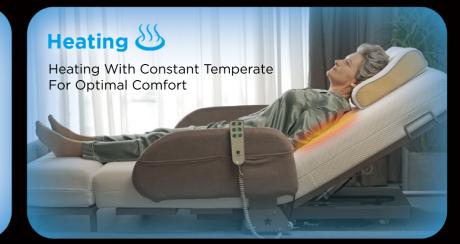

The heating function is provided by a 29V heating pad. If left unattended, the heating pad will automatically stop after running continuously for 60 minutes.

**3** Modes To Offer Personalized Care

4-Zone Massage

**40**°C Heating

Air Chamber Massage

Heating