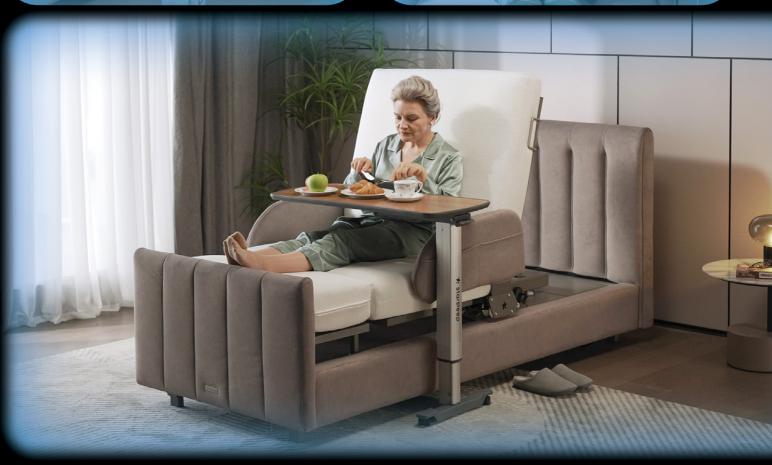

#### **Orin-Accessories Overbed Table**

- Multi-Home Scenarios
- Mobile, Sturdy & Durable
- Practical & Space Saving
- Air-Spring Assist, Easy Operation
- 75cm to 115cm Height Range
- 30kg Weight Capacity