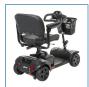

FIGURE H

The Phoenix 4-wheel travel scooter combines a 350 lbs weight capacity with the take-apart portability of a travel scooter. The 4-wheel design and anti-tip wheels assist with overall stability for a more secure experience. This scooter also has a height-adjustable seat with flip-back and adjustable-width arms to accommodate varying body types. The seat also helps with portability by folding flat and allowing for easier transporting or storage. Your Phoenix 4-Wheel scooter can easily and quickly disassemble into five pieces.

- Interchangeable color panels
- Seat swivels 180 degrees for easy transfer
- Headlight for increased visibility
- Breaks down to 5 pieces for easy transport
- Comes with rugged 9"x3" wheels
- Padded Delta tiller