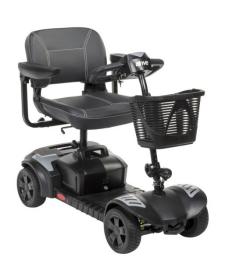

FIGURE H

The Phoenix 4-wheel travel scooter combines a 350 lbs weight capacity with the take-apart portability of a travel scooter. The 4-wheel design and anti-tip wheels assist with overall stability for a more secure experience. This scooter also has a height-adjustable seat with flip-back and adjustable-width arms to accommodate varying body types. The seat also helps with portability by folding flat and allowing for easier transporting or storage. Your Phoenix 4-Wheel scooter can easily and quickly disassemble into five pieces.

- Interchangeable color panels
- Seat swivels 180 degrees for easy transfer
- Headlight for increased visibility
- Breaks down to 5 pieces for easy transport
- Comes with rugged 9"x3" wheels
- Padded Delta tiller