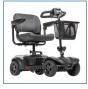

FIGURE H

The Phoenix 4-wheel travel scooter combines a 350 lbs weight capacity with the take-apart portability of a travel scooter. The 4-wheel design and anti-tip wheels assist with overall stability for a more secure experience. This scooter also has a height-adjustable seat with flip-back and adjustable-width arms to accommodate varying body types. The seat also helps with portability by folding flat and allowing for easier transporting or storage. Your Phoenix 4-Wheel scooter can easily and quickly disassemble into five pieces.

- Interchangeable color panels
- Seat swivels 180 degrees for easy transfer
- Headlight for increased visibility
- Breaks down to 5 pieces for easy transport
- Comes with rugged 9"x3" wheels
- Padded Delta tiller