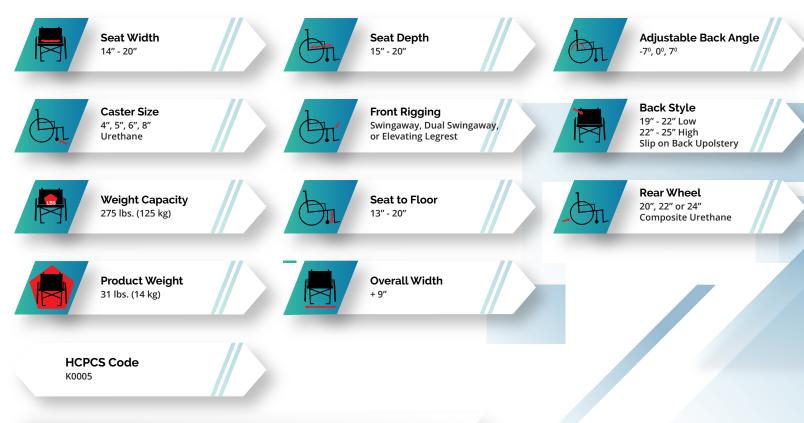

### Folding Wheelchair Ultra Lightweight

The Galaxy Lite wheelchair is an innovative, low maintenance, high performance wheelchair built for comfort and affordability. It's bursting with standard features that make it the most desired wheelchair in its category. At a weight of 31 lbs., the Galaxy Lite Wheelchair is a strong, lightweight option for multi-purpose use.

Multi position axle plate Composite flip-up footplates Wheel locks (push or pull to lock) Elliptical heavy duty cross brace tubing Quick-flip anti-tips Seat upholstery slip-on back upholstery Angle-adjustable push handles Heel loops Height adjustable-angle caster housings with - precision bearings Lightweight folding frame with swing away footrests Full-length, fixed-height, flip-back vinyl wrap around arms

#### HEIGHT ADJUSTABLE JOURNAL

Allows for a seat-to-floor range of 13"-20" on the frame. It features dual bolt adjustment, which allows for easy adjustability. Journals can be positioned in a leading or trailing position, allowing for a stable footprint or a tighter turning radius.