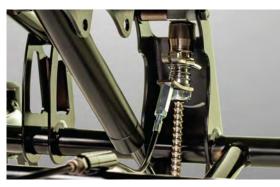

## GAS CYLINDER

Single cylinder linkage mounts onto dual slide rails for ultra rigid frame and simplified design. It can be found located underneath the chair, allows for a gentle, slow tilt for the client lockable at infinite angles