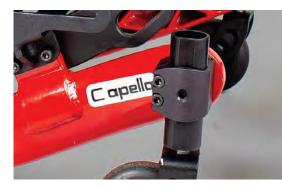

## **ADJUSTABLE CASTER HEIGHT**

There are different types of caster height-to floor options available. Select the right height according to the requirement.