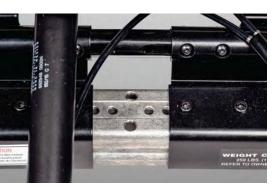

#### 40 LBS. 20° & 45° 350 LBS. WEIGHT TILT DEGREE CAPACITY

This Dynamic Tilt is designed with the lowest Seat-To-Floor Height on the market 11.75". It's Ideal for foot propellers