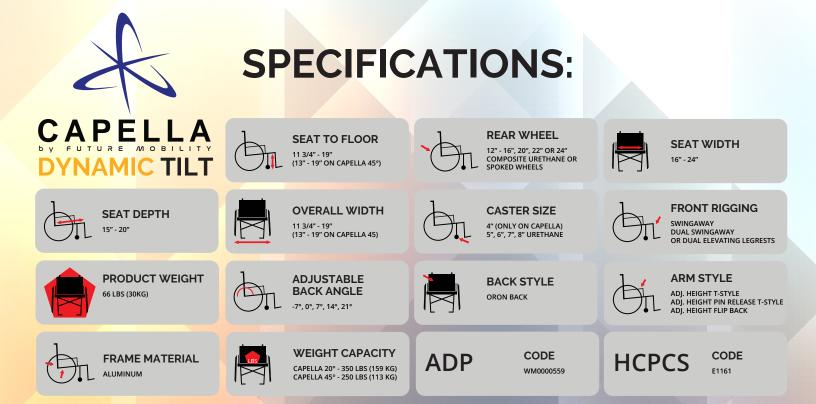

## **DYNAMIC TILT**

OPTIONS: 20 degrees of tilt (optional 45 degrees of tilt with Capella 45), 21 degrees of recline (optional), growable frame – Seat width can increase from 16" to 20" or 20" to 24". The seat's depth can increase by as much as 1" without the need to change frame members.

## LOWEST SEAT-TO-FLOOR-HEIGHT ON THE MARKET

#### 40 LBS. 20° & 45° 350 LBS. WEIGHT TILT DEGREE CAPACITY

This Dynamic Tilt is designed with the lowest Seat-To-Floor Height on the market 11.75". It's Ideal for foot propellers

## **ABILITY TO GROW**

Frame grows as required without replacing any parts up to 4" of width growth. Seat depth is growable up to 2" with each seat rail at no extra cost.