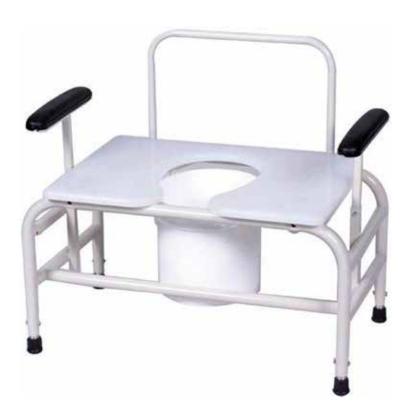

## BARIATRIC COMMODE

## **Features**

- 750 lb maximum weight capacity (Evenly Distributed)
- Powder-coated steel frame
- Adjustable, removable armrest for lateral transfer
- Multiple Seat width options
- Pail is removable from the back

## **Specifications**

|                         | Patient Weight<br>Capacity<br>EVENLY DISTRIBUTED |       | Overall<br>Width |      | Seat<br>Seat Width Depth |        | Seat<br>Depth | Seat to Floor Height |             | Frame        |                        |
|-------------------------|--------------------------------------------------|-------|------------------|------|--------------------------|--------|---------------|----------------------|-------------|--------------|------------------------|
| Bariatric Commode Model | lb                                               | kg    | inch             | cm   | inch                     | cm in  | ch cm         | inch                 | cm          | Material     | Arm Style              |
| 523326                  | 750                                              | 340.2 | 31.4             | 79.8 | 26                       | 66.0 2 | 0 50.8        | 20 - 24              | 50.8 - 61.0 | Coated Steel | Removable / Adjustable |
| 523330                  |                                                  | 340.2 | 31.4             | 79.8 | 30                       | 76.2 2 | 0 50.8        | 20 - 24              | 50.8 - 61.0 | Coated Steel | Removable / Adjustable |