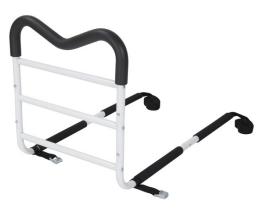

## **M-Rail Home Bed Assist Handle**

HCPCS:

- Designed to provide support when getting into and out of bed and when moving from a lying position to a sitting position
- M shape allows for multiple hand positions to accomodate any user
- Multiple crossbars creates easy grip for any height use
- Easy, quick assembly
- Safety strap wraps around mattress or box spring to ensure a secure fit
- Special extra-long safety strap enables user to be in a single, twin, double, queen or king size bed
- Made of powder coated steel for long life and easy cleaning
- Includes accessory pouch for storing remote controls, glasses, magazines and more

| PRODUCTS        | Description       |  |
|-----------------|-------------------|--|
| 1222P           | M Rail with pouch |  |
| SPECIFICATIONS  | Description       |  |
| Warranty        | Limited Lifetime  |  |
| Weight Capacity | 300 lbs           |  |