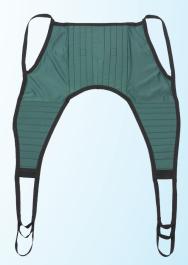

#### **Divided Leg Slings**

| ITEM#                   | DESCRIPTION                                            |
|-------------------------|--------------------------------------------------------|
| 30100P<br>Small         | Solid divided leg: small 450 lb. weight capacity       |
| 30100<br>Medium         | Solid divided leg: medium 450 lb. weight capacity      |
| 30101<br><i>Large</i>   | Solid divided leg: large 450 lb. weight capacity       |
| 30102<br><i>X-Large</i> | Solid divided leg: X-large 450 lb. weight capacity     |
| 30103<br>XX-Large       | Solid divided leg: XX-large<br>600 lb. weight capacity |