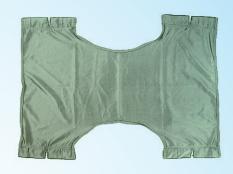

### **Standard Slings**

| ITEM# | DESCRIPTION                                                                 |
|-------|-----------------------------------------------------------------------------|
| 30137 | Standard seat/back sling - Canvas<br>330 lb. weight capacity                |
| 30138 | Standard seat/back sling w/commode opening - Canvas 330 lb. weight capacity |
| 30132 | Standard seat/back sling - Nylon<br>330 lb. weight capacity                 |
| 30133 | Standard seat/back sling w/commode opening - Nylon 330 lb. weight capacity  |