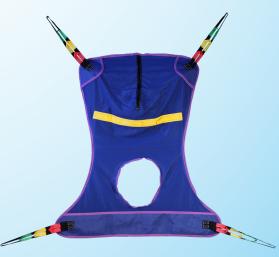

## Full Body Mesh Slings w/Commode

| ITEM#                   | DESCRIPTION                                                        |
|-------------------------|--------------------------------------------------------------------|
| 30114<br><i>Medium</i>  | Mesh full body: medium w/commode opening 600 lb. weight capacity   |
| 30115<br><i>Large</i>   | Mesh full body: large w/commode opening 600 lb. weight capacity    |
| 30116<br><i>X-Large</i> | Mesh full body: X-large w/commode opening 600 lb. weight capacity  |
| 30119<br>XX-Large       | Mesh full body: XX-large w/commode opening 600 lb. weight capacity |