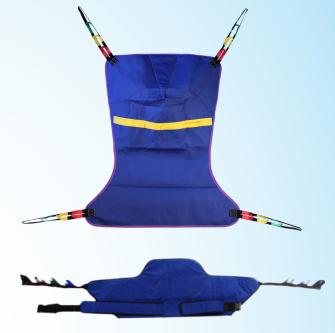

### **Full Body Solid Slings**

| ITEM#           | DESCRIPTION                                            |
|-----------------|--------------------------------------------------------|
| 30112<br>Medium | Solid fabric full body: medium 600 lb. weight capacity |
| 30113           | Solid fabric full body: large                          |
| <i>Large</i>    | 600 lb. weight capacity                                |
| 30117           | Solid fabric full body: X-large                        |
| <i>X-Larg</i> e | 600 lb. weight capacity                                |
| 30123           | Solid fabric full body: XX-large                       |
| <i>XX-Large</i> | 600 lb. weight capacity                                |