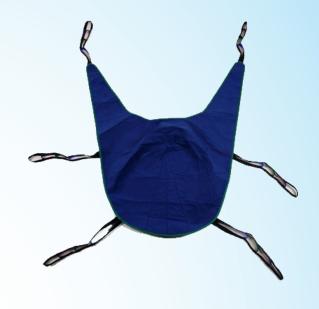

### **Standard Slings**

| ITEM# | DESCRIPTION                                                                 |
|-------|-----------------------------------------------------------------------------|
| 30137 | Standard seat/back sling - Canvas<br>330 lb. weight capacity                |
| 30138 | Standard seat/back sling w/commode opening - Canvas 330 lb. weight capacity |
| 30132 | Standard seat/back sling - Nylon<br>330 lb. weight capacity                 |
| 30133 | Standard seat/back sling w/commode opening - Nylon 330 lb. weight capacity  |