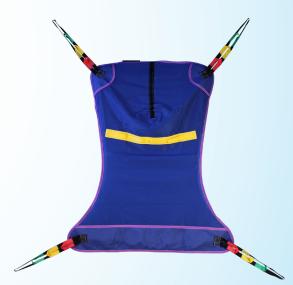

### **Full Body Mesh Slings**

| ITEM#          | DESCRIPTION              |
|----------------|--------------------------|
| 30110          | Mesh full body: medium   |
| Medium         | 600 lb. weight capacity  |
| 30111          | Mesh full body: large    |
| <i>Large</i>   | 600 lb. weight capacity  |
| 30124          | Mesh full body: X-large  |
| <i>X-Large</i> | 600 lb. weight capacity  |
| 30118          | Mesh full body: XX-large |
| XX-Large       | 600 lb. weight capacity  |

### **Full Body Solid Slings**

| ITEM#           | DESCRIPTION                                            |
|-----------------|--------------------------------------------------------|
| 30112<br>Medium | Solid fabric full body: medium 600 lb. weight capacity |
| 30113           | Solid fabric full body: large                          |
| <i>Large</i>    | 600 lb. weight capacity                                |
| 30117           | Solid fabric full body: X-large                        |
| <i>X-Larg</i> e | 600 lb. weight capacity                                |
| 30123           | Solid fabric full body: XX-large                       |
| <i>XX-Large</i> | 600 lb. weight capacity                                |