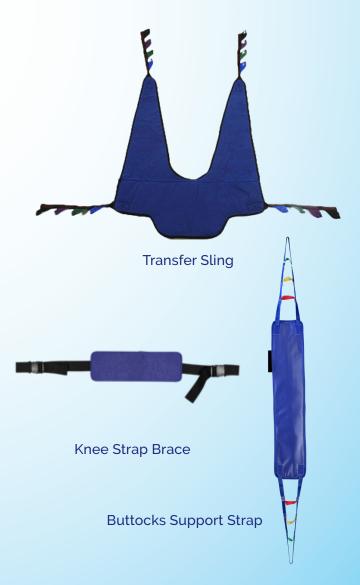

Stand Assist Sling

# **Sit to Stand/Transfer Slings**

| ITEM#                    | DESCRIPTION                                                     |
|--------------------------|-----------------------------------------------------------------|
| 30129<br>Medium          | Sit to stand sling - solid: medium 440 lb. weight capacity      |
| 30130<br><i>Larg</i> e   | Sit to stand sling - solid: large 440 lb. weight capacity       |
| 30131<br><i>X-Larg</i> e | Sit to stand sling - solid: X-large<br>440 lb. weight capacity  |
| 30139<br><i>XX-Large</i> | Sit to stand sling - solid: XX-large<br>600 lb. weight capacity |
| 30134<br>Large           | Transfer sling - solid: large<br>350 lb. weight capacity        |
| 30136<br><i>X-Large</i>  | Transfer sling - solid: X-large<br>440 lb. weight capacity      |
| 30669B                   | Buttocks Support Strap<br>600 lb. weight capacity               |
| 31230                    | Knee Strap Brace                                                |