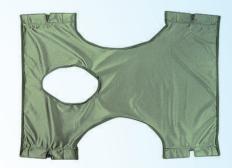

### **Standard Slings**

| ITEM# | DESCRIPTION                                                                 |
|-------|-----------------------------------------------------------------------------|
| 30137 | Standard seat/back sling - Canvas<br>330 lb. weight capacity                |
| 30138 | Standard seat/back sling w/commode opening - Canvas 330 lb. weight capacity |
| 30132 | Standard seat/back sling - Nylon<br>330 lb. weight capacity                 |
| 30133 | Standard seat/back sling w/commode opening - Nylon 330 lb. weight capacity  |