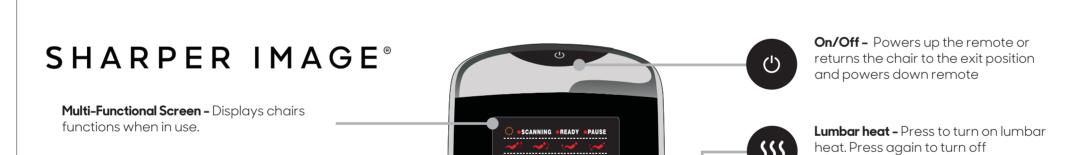

#### SHARPER IMAGE®

www.sharperimagemassagechairs.com Toll Free #: 888-894-9150 72 Stard Rd, Seabrook, NH 03874 Version 1.2

# REVIVAL ZERO GRAVITY MASSAGE CHAIR

# QUICK START GUIDE

**Demo Massage Program –** Press for a quick demonstration of all available massage techniques

**Zero Gravity –** Press once to place the chair in recline position. Press twice to place the chair in zero gravity position 1. Press three times to place the chair in zero gravity position 2. Press four times to return the chair to the recline position.

Auto Programs - Select from 8 pre-set auto programs

Manual Massage - Press to toggle between manual massage techniques. Lights below indicate technique number: #1 = 1 light, #2 = 2 lights, etc

**Foot Up/Down –** Press and hold up arrow to raise the footrest, press and hold down arrow to recline the footrest

**Back Up/Down -** Press and hold up arrow to raise the backrest, press and hold down arrow to recline the backrest

Massage Roller Up/Down - Press and hold up arrow to raise the back rollers, press and hold down arrow to recline the back rollers

+5 Minute Timer – Press this button to increase the massage session time in 5-minute increments