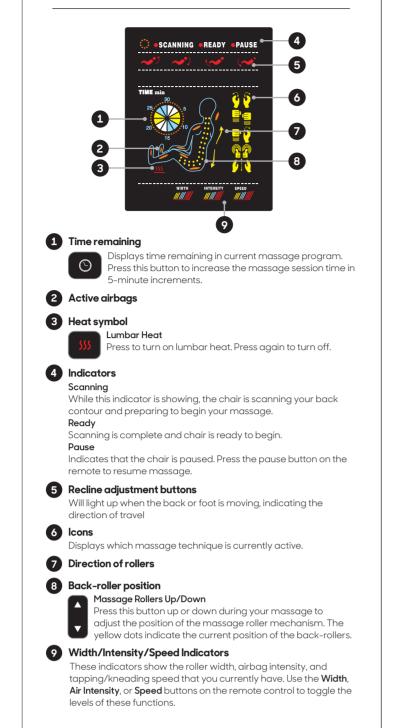

## MULTI-FUNCTIONAL SCREEN

### AUTO PROGRAMS

#### Full Body

Inspired by Thai massage. The strong kneading and stretching functions effectively decompress the entire body. This program is the best choice to relax tired muscles and increase physical vigor.

#### Revive

Relaxes muscles and speeds up recovery time by promoting circulation. Try this program after sports activities and exercise.

#### Neck & Back

Selected neck & shoulder massage techniques for soothing pain and tension in the neck and shoulders.

#### Waist

Focuses on the lumbar vertebra with targeted massage to relieve tension in this area. This program is reccomended to relieve lower back pain.

#### Extend

Yoga like stretching motions. Helps to boost the vitality of muscles. Designed for morning or midday relaxing

#### Just Air

A full-body airbag-only massage. This program is best for when gentle relief is needed.

#### Ease

Performs a strong massage to ease muscles and recuperate the body. This is a great program for people who work at a desk or travel a lot.

#### **Bed Time**

Kneads the entire body with a gradual lightening of intensity massage to relieve tired muscles. Try this program as you prepare your body to rest for the night.