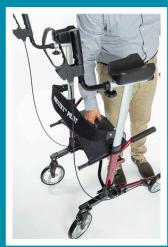

#### • Stand Assist Handles

Comfortable padded handles provide an easier and safer transition between sitting and standing.

## STAND ASSIST HANDLES