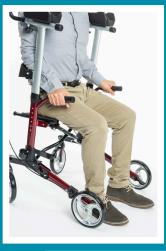

#### • Comfortable Seat

Comfortable deluxe fabric seat slides front to back for either walking or sitting, and is easy to clean.

#### • Backrest Support

Detachable wide backrest provides comfortable and secure back support.

#### Stability & Security

8" front wheels swivel 360° for easy and safe maneuvering. Strong enough for indoor, outdoor, and uneven surfaces.

#### • Stand Assist Handles

Comfortable padded handles provide an easier and safer transition between sitting and standing.