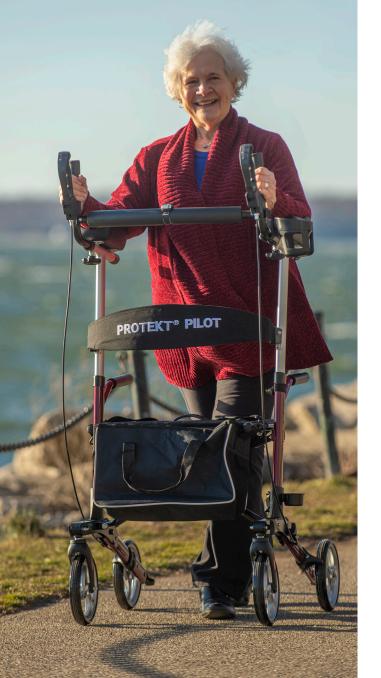

# SAFE, STABLE AND COMFORTABLE MOBILITY

## **PROTEKT® PILOT**

#### **UPRIGHT WALKER**

#### Stability & Security

8" front wheels swivel 360° for easy and safe maneuvering. Strong enough for indoor, outdoor, and uneven surfaces.