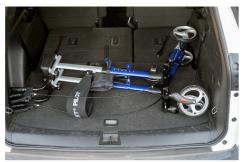

#### • Compact Design

Allows for easy transport and convenient storage.

# FOLDS EASILY FOR TRANSPORT

COMPACT DESIGN FOR STORAGE