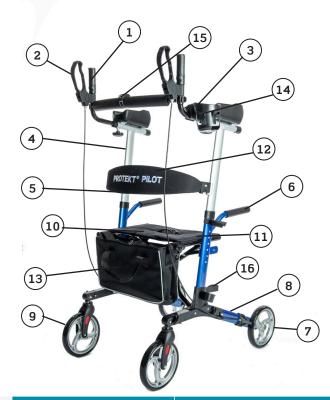

### **PROTEKT® PILOT**

### is designed with simple features for ease of use.

- 1. Handgrip
- 2. Parking/handbrake
- 3. Armrest pad
- 4. Height adjustment tube
- 5. Height adjustment lock
- 6. Stand assist handles
- 7. Rear wheel
- 8. Brake adjustment knob

- 9. Front wheel
- 10. Seat
- 11. Seat rail
- 12. Backrest
- 13. Personal item bag
- 14. Beverage holder
- 15. Safety LED light
- 16. Cane holder

| Features               | Specifications   |
|------------------------|------------------|
| User Height Range      | 5'0" - 5'11"     |
| User Weight Capacity   | 300 lbs.         |
| Dimensions             | 29.6"Lx25"Wx41"H |
| Armrest Height Range   | 41"- 46"         |
| Seat Dimensions        | 19"Wx10"D        |
| Seat Height from Floor | 21"              |
| Rear Wheel Base        | 25"              |
| Wheel Size             | 8" diameter      |
| Unit Weight            | 22 lbs.          |
| Folded Dimensions      | 29.6"Lx9.5"W     |
| Warranty               | 1 Year Limited   |