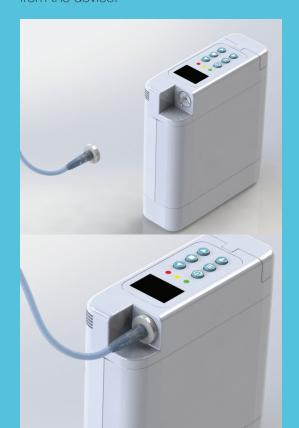

### Magnetic Port

The Aer X's Magnetic Port is designed for safety. In the event your oxygen cannula is caught on an object. The unique Magnetic Port quickly releases from the device.