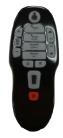

The backlit wireless remote features 4 pre-set positions and puts comfort control in your hands.