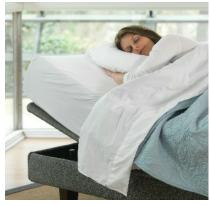

## **Adjustable Bed Daily Benefits**

- Reduces swelling in the legs by elevating the foot position
- Provides customized comfort for working in bed, reading or watching TV
- Decreases acid reflux and snoring by elevating the head position
- Distributes pressure evenly over the sleep surface
- Zero Gravity position releases tension in muscles and joints by giving customized support