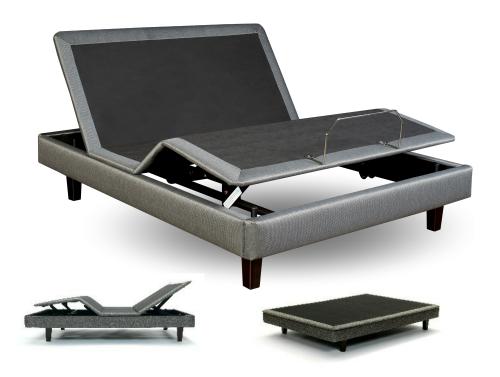

## Adjustable Bed Base

## TS-250

\*Available in the following sizes: Twin, Twin XL, Full, Full XL, Queen, Split King, Split California King

## **Features**

- Assembled in the USA
- 700 lb Rated Capacity (Queen)
- Post-Sale Tech Support
- Flush Headboard/Wall Design
- Head / Foot Articulation
- Bluetooth Capable (w/ optional receiver)
- Dual Massage
- Wireless Programmable Remote
- Undercarriage LED Lighting
- OEM Styling Customization Possible
- Lightweight vs current offerings
- 1-3-20 Warranty