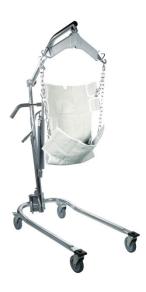

HCPCS: E0630

- Chrome-plated steel provides maximum strength
- Safely raises or lowers individuals from any stationary position
- 6 point Swivel Bar that can accommodate, 2 or 4 sling straps, plus 2 chain connections
  High-performance hydraulics raise or lower individuals gradually and safely
- Easy-to-operate caster brakes provide security
- Includes sling chains

| PRODUCTS               | Description                                     |
|------------------------|-------------------------------------------------|
| 13023                  | Patient Lift,New Style,1/cs                     |
| SPECIFICATIONS         | Description                                     |
| Base Height            | 6"                                              |
| Base Width             | 22.5" - 42"                                     |
| Boom Height            | 17.5" - 62"                                     |
| Carton Shipping Weight | 81 lbs                                          |
| Casters                | 5"                                              |
| Warranty               | Limited Lifetime (frame), 1 Year Limited (pump) |
| Weight                 | 72 lbs                                          |
| Weight Capacity        | 450 lbs                                         |