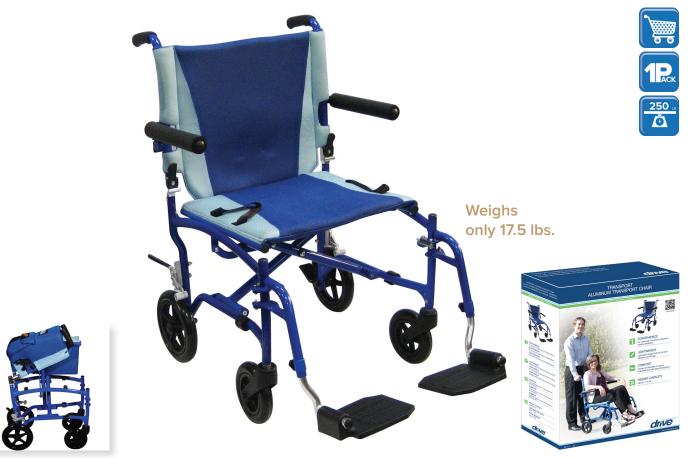

- Weighs 17.5 lbs without footrests.
- Aluminum frame is lightweight and strong.
- Frame magnets keep footrests secure against frame to prevent swinging open when the chair is carried.
- Padded flip-back arms are removable.
- Upholstery is comfortable, lightweight and easy to clean.
- Two-way back release allows to push or pull lever.
- The transport chair conveniently folds for travel and storage. (Figure A)
- Back folds forward.
- Comes with tool-free height adjustable swing-away footrests.
- Aluminum rear wheel locks.
- Weight Capacity: 250 lbs.

## specifications

| opeenieduono                        |                                     |
|-------------------------------------|-------------------------------------|
| Overall Width                       | 24.5" (W) (open)   10" (W) (closed) |
| Overall Height                      | 36"                                 |
| Seat-To-Floor Height                | 18"                                 |
| Back Height                         | 16"                                 |
| Seat Dimensions                     | 19" (W) × 16" (D)                   |
| Overall Length w/ Riggings          | 38"                                 |
| Weight (without Footrests   with Fo | ootrests) 17.5 lbs.   20 lbs.       |
| Carton Shipping Weight              | 19.5 lbs.                           |
| Weight Limit                        | 250 lbs.                            |
| Warranty                            | Limited Lifetime                    |