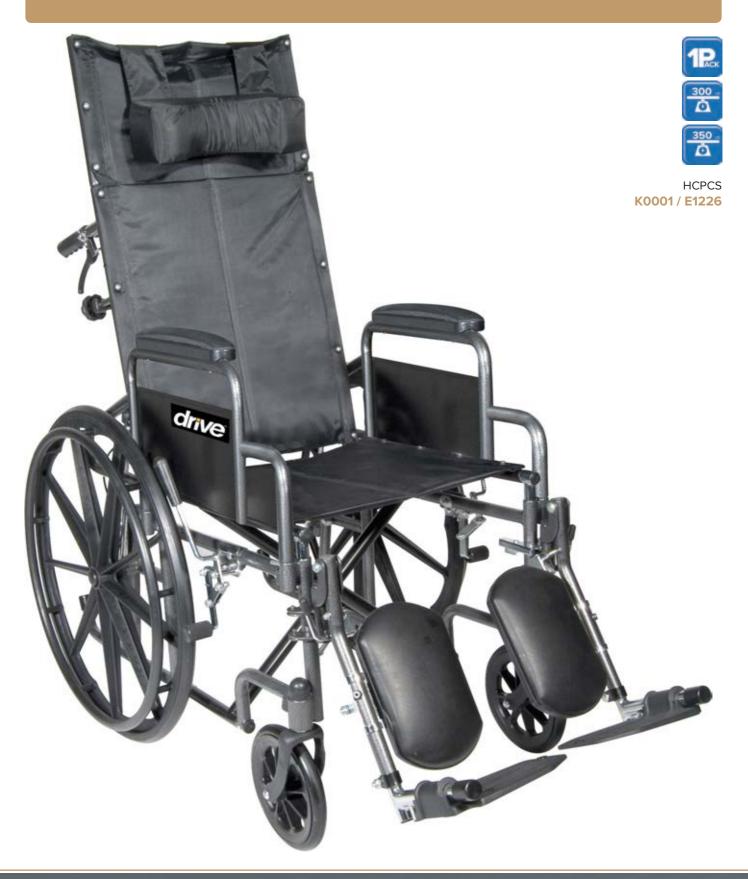

## Silver Sport Full-Reclining Wheelchair Single Axle

| Item #     | Seat Width | Armrest             | <b>Product Front Riggings</b>   | Color       | UOM  |
|------------|------------|---------------------|---------------------------------|-------------|------|
| SSP16RBDDA | 16"        | Detachable Desk Arm | Swing-away, Elevating Leg rests | Silver Vein | 1/cs |
| SSP16RBDFA | 16"        | Detachable Full Arm | Swing-away, Elevating Leg rests | Silver Vein | 1/cs |
| SSP18RBDDA | 18"        | Detachable Desk Arm | Swing-away, Elevating Leg rests | Silver Vein | 1/cs |
| SSP18RBDFA | 18"        | Detachable Full Arm | Swing-away, Elevating Leg rests | Silver Vein | 1/cs |
| SSP20RBDDA | 20"        | Detachable Desk Arm | Swing-away, Elevating Leg rests | Silver Vein | 1/cs |
| SSP20RBDFA | 20"        | Detachable Full Arm | Swing-away, Elevating Leg rests | Silver Vein | 1/cs |

- Hydraulic reclining mechanism allows for infinite adjustments up to 180°.
- Arms have support extension for reclining position.
- Nylon upholstery is comfortable, lightweight and easy to clean.
- Carbon Steel frame with silver vein finish is attractive, and easy to maintain. (Figure A)
- Composite Mag-style wheels are lightweight and maintenance free.
- 8" front casters.
- Padded armrests provide added patient comfort.
- Wheels set back on frame prevents tipping.
- Precision sealed wheel bearings in front and rear ensure long lasting performance and reliability.
- Rear anti-tippers standard.
- Headrest extension with cushioned head immobilizer standard.
- Comes standard with swing-away elevating leg rests.
- Metal foot plates.
- Comes with push to lock wheel locks.