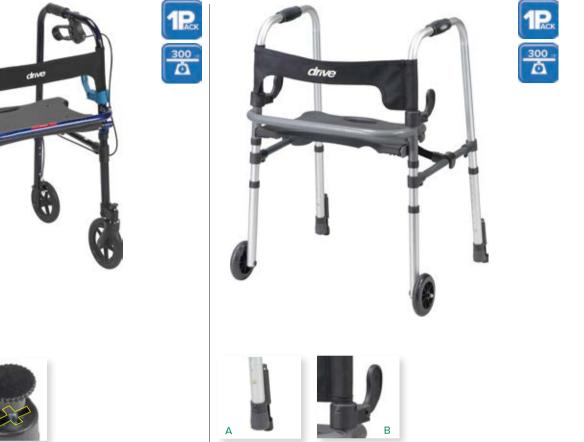

### Clever-Lite Walker, Adult, with 8" Casters with Seat and Loop Locks

| Item # | <b>Product Description</b> | Color | UOM  |
|--------|----------------------------|-------|------|
| 10243  | Adult                      | Blue  | 1/cs |
|        |                            |       |      |

- Front wheels can be set in either "swivel" (Figure A) or "fixed" (Figure B) position.
- Special loop lock made of internal aluminum casting operates easily and ensures safety.
- Sturdy 1" diameter anodized aluminum construction.
- Comes with flip-up seat with built-in carry handle.
- Allows individual to be seated or use as traditional walker.
- Folds with patented side-paddle release. (Figure C)

### specifications

| specificatio  | 113                  |                                    |
|---------------|----------------------|------------------------------------|
| Width         | 19" inside hand grip | 21" inside back legs   27" Overall |
| Depth         |                      | 20.5" opened at base               |
| Seat Dimensio | ons                  | 19" (W) × 11" (D)                  |
| Seat Height   |                      | 23" - 27.5"                        |
| Handle Heigh  | t                    | 35" - 39"                          |
| Weight        |                      | 18 lbs.                            |
| Carton Shippi | ng Weight            | 21 lbs.                            |
| Weight Limit  |                      | 300 lbs.                           |
| Warranty      |                      | Limited Lifetime                   |
| accessories   |                      |                                    |
| 10230B        | Basket               | 1/ea                               |
|               |                      |                                    |