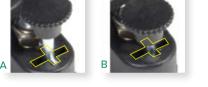

- Front wheels can be set in either "swivel" (Figure A) or "fixed" (Figure B) position.
- Special loop lock made of internal aluminum casting operates easily and ensures safety.
- Sturdy 1" diameter anodized aluminum construction.
- Comes with flip-up seat with built-in carry handle.
- Allows individual to be seated or use as traditional walker.
- Folds with patented side-paddle release. (Figure C)